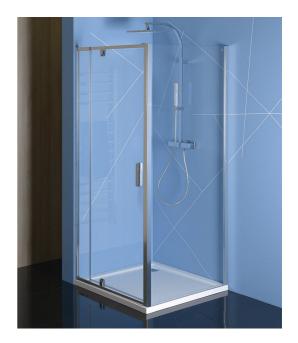

## Easy Line Rectangular/Square screen pivot doors 900-1000x1000mm L/R variant

Order code:

EL1715EL3415

### Properties

Color profile: Shape: Type of opening: Opening direction: Opening width: Glass colour: Glass thickness: Properties: Weight / Piece: Packing: Guarantee: Chrome - Brushed aluminum Rectangular shower enclosures Opening single wing Universal 560 mm TRANSPARENT glass 6 mm Frame design 62.0 kg 2 Piece 2 years

# Easy Line Rectangular/Square screen pivot doors 900-1000x1000mm L/R variant