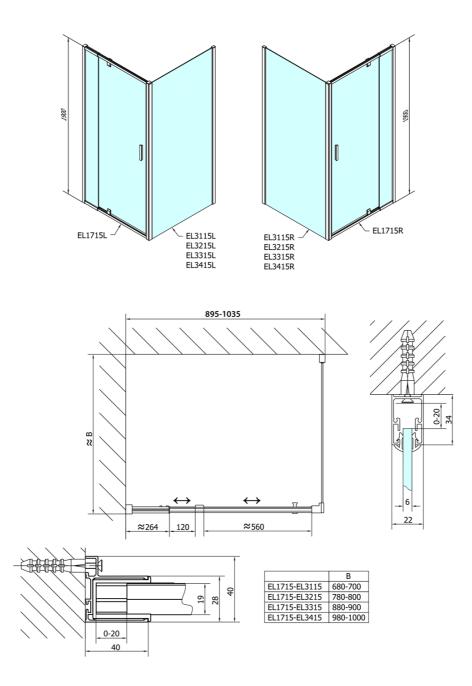

### Properties

Color profile: Shape: Type of opening: Opening direction: Opening width: Glass colour: Glass thickness: Properties: Weight / Piece: Packing: Guarantee: Chrome - Brushed aluminum Rectangular shower enclosures Opening single wing Universal 560 mm TRANSPARENT glass 6 mm Frame design 62.0 kg 2 Piece 2 years

## **Technical sheet**