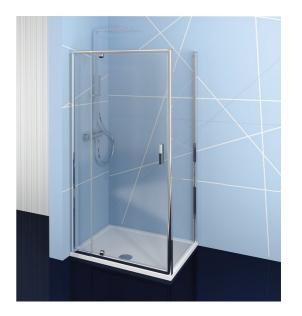

## Easy Line Rectangular screen pivot doors 800-900x1000mm L/R variant

Order code: EL1615EL3415

**Basic information** 

Brand: Polysan Series: EASY LINE

Size

Width: 900 mm Height: 1900 mm Depth: 1000 mm

**Properties** 

Color profile: Chrome - Brushed aluminum
Shape: Rectangular shower enclosures

Type of opening: Opening single wing

Opening direction: Universal Opening width: 500 mm

Glass colour: TRANSPARENT glass

Glass thickness: 6 mm

Properties: Frame design

Weight / Piece: 59.0 kg
Packing: 2 Piece
Guarantee: 2 years