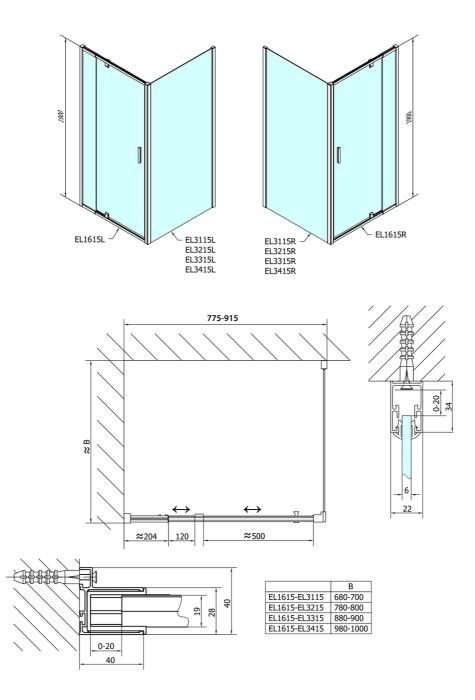

## Easy Line Rectangular screen pivot doors 800-900x1000mm L/R variant



Order code: EL1615EL3415

**Basic information** 

Brand: Polysan Series: EASY LINE

Size

Width: 900 mm Height: 1900 mm Depth: 1000 mm

**Properties** 

Color profile: Chrome - Brushed aluminum
Shape: Rectangular shower enclosures

Type of opening: Opening single wing

Opening direction: Universal Opening width: 500 mm

Glass colour: TRANSPARENT glass

Glass thickness: 6 mm

Properties: Frame design

Weight / Piece: 59.0 kg
Packing: 2 Piece
Guarantee: 2 years



## Easy Line Rectangular screen pivot doors 800-900x1000mm L/R variant



## **Technical sheet**