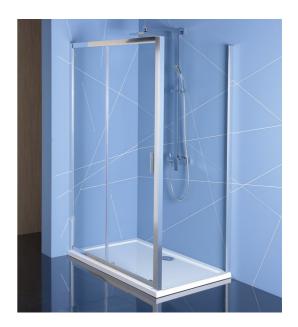

## Easy Line Rectangular screen 1200x1000mm L/R variant

Order code:

EL1215EL3415

#### Size

Width: Height: Depth: 1200 mm 1900 mm 1000 mm

Polysan

EASY LINE

#### Properties

Color profile: Shape: Type of opening: Opening direction: Opening width: Glass colour: Glass thickness: Properties: Weight / Piece: Packing: Guarantee: Chrome - Brushed aluminum Rectangular shower enclosures Sliding door Universal 480 mm TRANSPARENT glass 6 mm Frame design 67.5 kg 2 Piece 2 years

# Easy Line Rectangular screen 1200x1000mm L/R variant