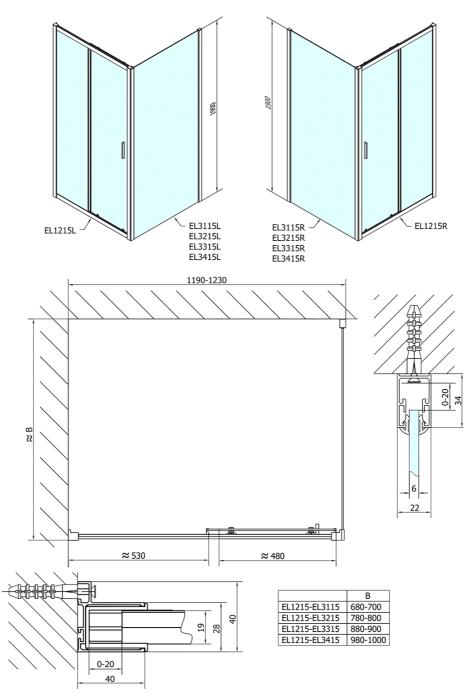

#### Size

Width: Height: Depth: 1200 mm 1900 mm 1000 mm

Polysan

EASY LINE

#### Properties

Color profile: Shape: Type of opening: Opening direction: Opening width: Glass colour: Glass thickness: Properties: Weight / Piece: Packing: Guarantee: Chrome - Brushed aluminum Rectangular shower enclosures Sliding door Universal 480 mm TRANSPARENT glass 6 mm Frame design 67.5 kg 2 Piece 2 years

### **Technical sheet**