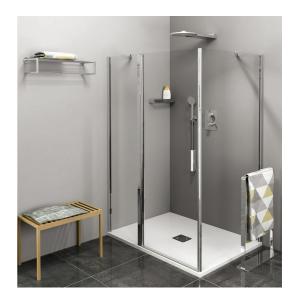

## Zoom Line Rectangular screen 1500x1000mm L/R variant

Order code: ZL1315ZL3210

**Basic information** 

Brand: Polysan Series: ZOOM LINE

Size

Width: 1500 mm Height: 1900 mm Depth: 1000 mm

**Properties** 

Color profile: Chrome - Brushed aluminum
Shape: Rectangular shower enclosures

Type of opening: Opening single wing

Opening direction: Universal Opening width: 620 mm

Glass colour: TRANSPARENT glass

Glass finish: Antidrop
Glass thickness: 6 mm

Properties: Frameless design, Opening outside and

inside

Weight / Piece: 76.0 kg Packing: 2 Piece Guarantee: 2 years