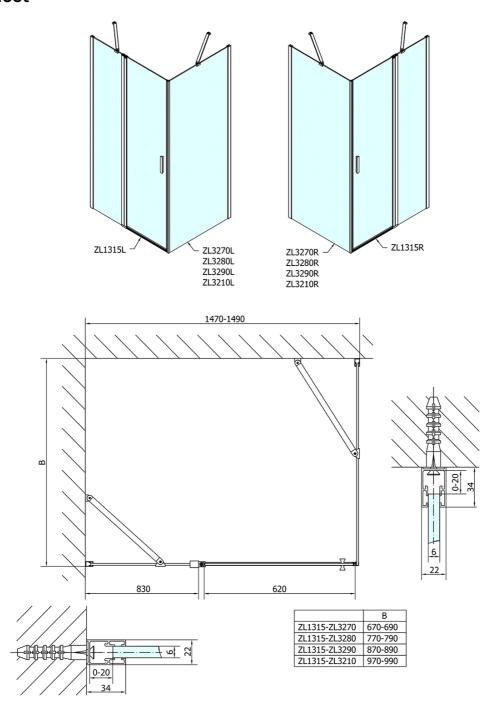

## Zoom Line Rectangular screen 1500x1000mm L/R variant



Order code: ZL1315ZL3210

**Basic information** 

Brand: Polysan Series: ZOOM LINE

Size

Width: 1500 mm Height: 1900 mm Depth: 1000 mm

**Properties** 

Color profile: Chrome - Brushed aluminum
Shape: Rectangular shower enclosures

Type of opening: Opening single wing

Opening direction: Universal Opening width: 620 mm

Glass colour: TRANSPARENT glass

Glass finish: Antidrop
Glass thickness: 6 mm

Properties: Frameless design, Opening outside and

inside

Weight / Piece: 76.0 kg Packing: 2 Piece Guarantee: 2 years



## Zoom Line Rectangular screen 1500x1000mm L/R variant



## **Technical sheet**