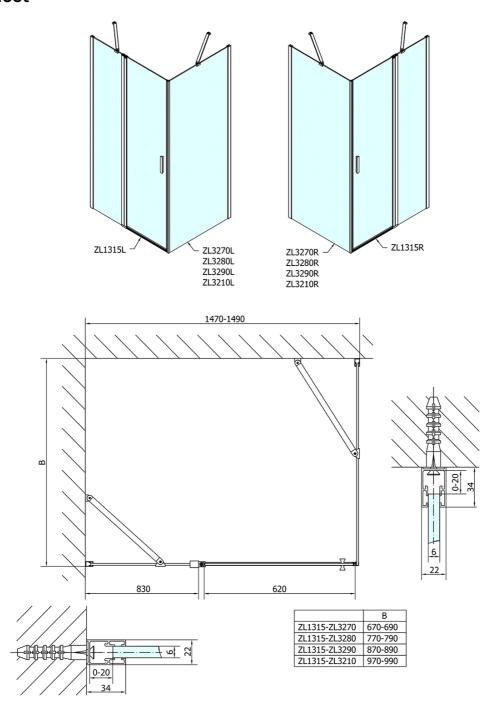

## Zoom Line Rectangular screen 1500x900mm L/R variant



Order code: ZL1315ZL3290

**Basic information** 

Brand: Polysan Series: ZOOM LINE

Size

Width: 1500 mm Height: 1900 mm Depth: 900 mm

**Properties** 

Color profile: Chrome - Brushed aluminum
Shape: Rectangular shower enclosures

Type of opening: Opening single wing

Opening direction: Universal Opening width: 620 mm

Glass colour: TRANSPARENT glass

Glass finish: Antidrop Glass thickness: 6 mm

Properties: Frameless design, Opening outside and

inside

Weight / Piece: 73.0 kg Packing: 2 Piece Guarantee: 2 years



## Zoom Line Rectangular screen 1500x900mm L/R variant



## **Technical sheet**