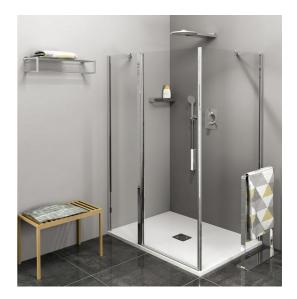

## Zoom Line Rectangular screen 1500x900mm L/R variant

Order code: ZL1315ZL3290

**Basic information** 

Brand: Polysan Series: ZOOM LINE

Size

Width: 1500 mm Height: 1900 mm Depth: 900 mm

**Properties** 

Color profile: Chrome - Brushed aluminum
Shape: Rectangular shower enclosures

Type of opening: Opening single wing

Opening direction: Universal Opening width: 620 mm

Glass colour: TRANSPARENT glass

Glass finish: Antidrop Glass thickness: 6 mm

Properties: Frameless design, Opening outside and

inside

Weight / Piece: 73.0 kg Packing: 2 Piece Guarantee: 2 years