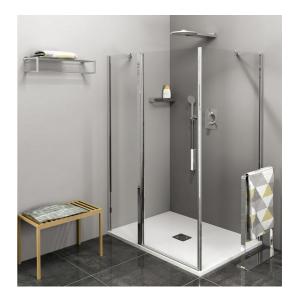

## Zoom Line Rectangular screen 1400x1000mm L/R variant

Order code: ZL1314ZL3210

**Basic information** 

Brand: Polysan Series: ZOOM LINE

Size

Width: 1400 mm Height: 1900 mm Depth: 1000 mm

**Properties** 

Color profile: Chrome - Brushed aluminum
Shape: Rectangular shower enclosures

Type of opening: Opening single wing

Opening direction: Universal Opening width: 620 mm

Glass colour: TRANSPARENT glass

Glass finish: Antidrop
Glass thickness: 6 mm

Properties: Frameless design, Opening outside and

inside

Weight / Piece: 73.5 kg
Packing: 2 Piece
Guarantee: 2 years

## Zoom Line Rectangular screen 1400x1000mm L/R variant