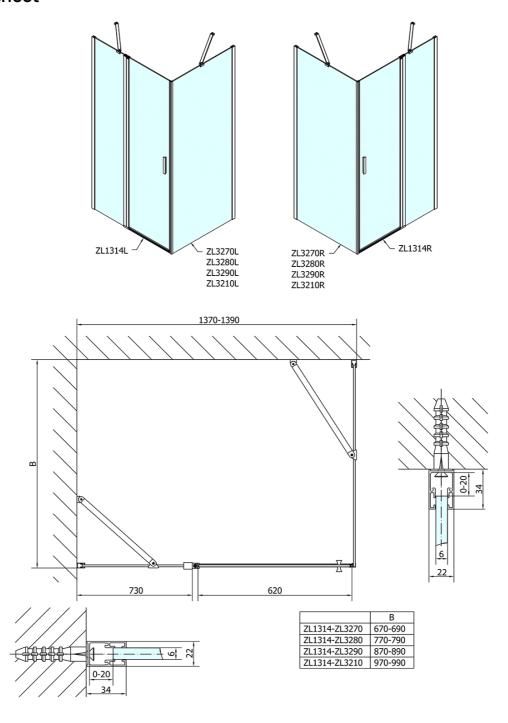

## **Technical sheet**

## Zoom Line Rectangular screen 1400x1000mm L/R variant

Order code: ZL1314ZL3210

**Basic information** 

Brand: Polysan Series: ZOOM LINE

Size

Width: 1400 mm Height: 1900 mm Depth: 1000 mm

**Properties** 

Color profile: Chrome - Brushed aluminum
Shape: Rectangular shower enclosures

Type of opening: Opening single wing

Opening direction: Universal Opening width: 620 mm

Glass colour: TRANSPARENT glass

Glass finish: Antidrop
Glass thickness: 6 mm

Properties: Frameless design, Opening outside and