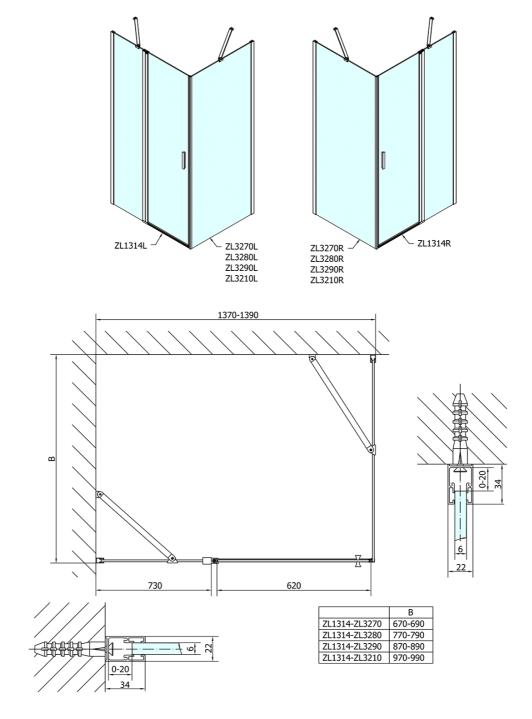

# Zoom Line Rectangular screen 1400x900mm L/R variant

Order code:

ZL1314ZL3290

## Size

Width: Height: Depth: 1400 mm 1900 mm 900 mm

Polysan

ZOOM LINE

### Properties

Color profile: Shape: Type of opening: Opening direction: Opening width: Glass colour: Glass finish: Glass thickness: Properties:

Weight / Piece: Packing: Guarantee: Chrome - Brushed aluminum Rectangular shower enclosures Opening single wing Universal 620 mm TRANSPARENT glass Antidrop 6 mm Frameless design, Opening outside and inside 70.5 kg 2 Piece 2 years