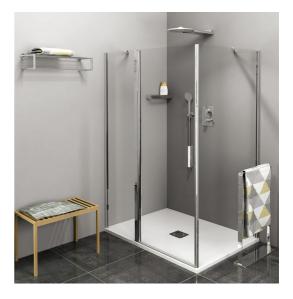

# Zoom Line Rectangular screen 1400x900mm L/R variant

Order code:

ZL1314ZL3290

## Size

Width: Height: Depth: 1400 mm 1900 mm 900 mm

Polysan

ZOOM LINE

### Properties

Color profile: Shape: Type of opening: Opening direction: Opening width: Glass colour: Glass finish: Glass thickness: Properties:

Weight / Piece: Packing: Guarantee: Chrome - Brushed aluminum Rectangular shower enclosures Opening single wing Universal 620 mm TRANSPARENT glass Antidrop 6 mm Frameless design, Opening outside and inside 70.5 kg 2 Piece 2 years