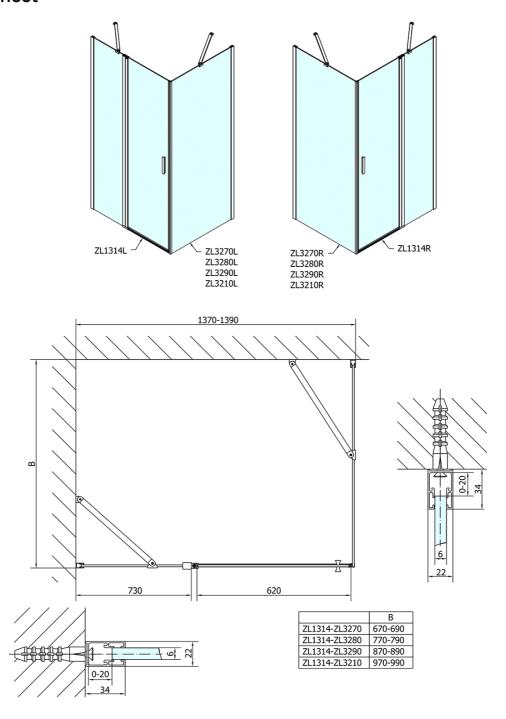

## Zoom Line Rectangular screen 1400x800mm L/R variant



Order code: ZL1314ZL3280

**Basic information** 

Brand: Polysan Series: ZOOM LINE

Size

Width: 1400 mm Height: 1900 mm Depth: 800 mm

**Properties** 

Color profile: Chrome - Brushed aluminum
Shape: Rectangular shower enclosures

Type of opening: Opening single wing

Opening direction: Universal Opening width: 620 mm

Glass colour: TRANSPARENT glass

Glass finish: Antidrop Glass thickness: 6 mm

Properties: Frameless design, Opening outside and

inside

Weight / Piece: 67.5 kg
Packing: 2 Piece
Guarantee: 2 years



## Zoom Line Rectangular screen 1400x800mm L/R variant



## **Technical sheet**