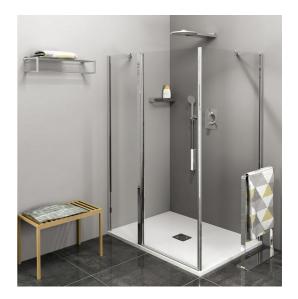

## Zoom Line Rectangular screen 1400x800mm L/R variant

Order code: ZL1314ZL3280

**Basic information** 

Brand: Polysan Series: ZOOM LINE

Size

Width: 1400 mm Height: 1900 mm Depth: 800 mm

**Properties** 

Color profile: Chrome - Brushed aluminum
Shape: Rectangular shower enclosures

Type of opening: Opening single wing

Opening direction: Universal Opening width: 620 mm

Glass colour: TRANSPARENT glass

Glass finish: Antidrop Glass thickness: 6 mm

Properties: Frameless design, Opening outside and

inside

Weight / Piece: 67.5 kg
Packing: 2 Piece
Guarantee: 2 years

## Zoom Line Rectangular screen 1400x800mm L/R variant