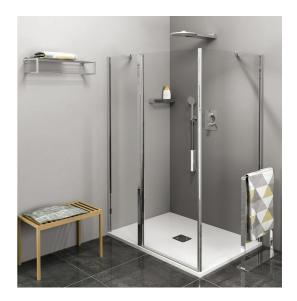

## Zoom Line Rectangular screen 1300x1000mm L/R variant

Order code: ZL1313ZL3210

**Basic information** 

Brand: Polysan Series: ZOOM LINE

Size

Width: 1300 mm Height: 1900 mm Depth: 1000 mm

**Properties** 

Color profile: Chrome - Brushed aluminum
Shape: Rectangular shower enclosures

Type of opening: Opening single wing

Opening direction: Universal Opening width: 620 mm

Glass colour: TRANSPARENT glass

Glass finish: Antidrop Glass thickness: 6 mm

Properties: Frameless design, Opening outside and

inside

Weight / Piece: 70.5 kg Packing: 2 Piece Guarantee: 2 years

## Zoom Line Rectangular screen 1300x1000mm L/R variant