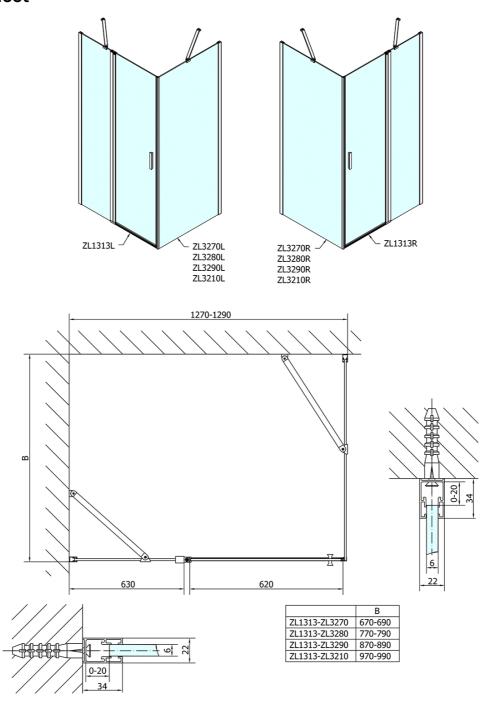

## Zoom Line Rectangular screen 1300x1000mm L/R variant



Order code: ZL1313ZL3210

**Basic information** 

Brand: Polysan Series: ZOOM LINE

Size

Width: 1300 mm Height: 1900 mm Depth: 1000 mm

**Properties** 

Color profile: Chrome - Brushed aluminum
Shape: Rectangular shower enclosures

Type of opening: Opening single wing

Opening direction: Universal Opening width: 620 mm

Glass colour: TRANSPARENT glass

Glass finish: Antidrop Glass thickness: 6 mm

Properties: Frameless design, Opening outside and

inside

Weight / Piece: 70.5 kg Packing: 2 Piece Guarantee: 2 years



## Zoom Line Rectangular screen 1300x1000mm L/R variant



## **Technical sheet**