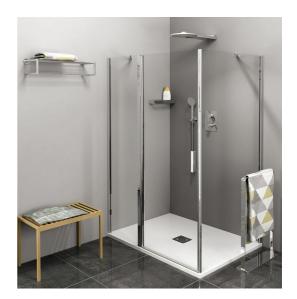

## Zoom Line Rectangular screen 1300x900mm L/R variant

Order code: ZL1313ZL3290

**Basic information** 

Brand: Polysan Series: ZOOM LINE

Size

Width: 1300 mm Height: 1900 mm Depth: 900 mm

**Properties** 

Color profile: Chrome - Brushed aluminum
Shape: Rectangular shower enclosures

Type of opening: Opening single wing

Opening direction: Universal Opening width: 620 mm

Glass colour: TRANSPARENT glass

Glass finish: Antidrop Glass thickness: 6 mm

Properties: Frameless design, Opening outside and

inside

Weight / Piece: 67.5 kg Packing: 2 Piece Guarantee: 2 years