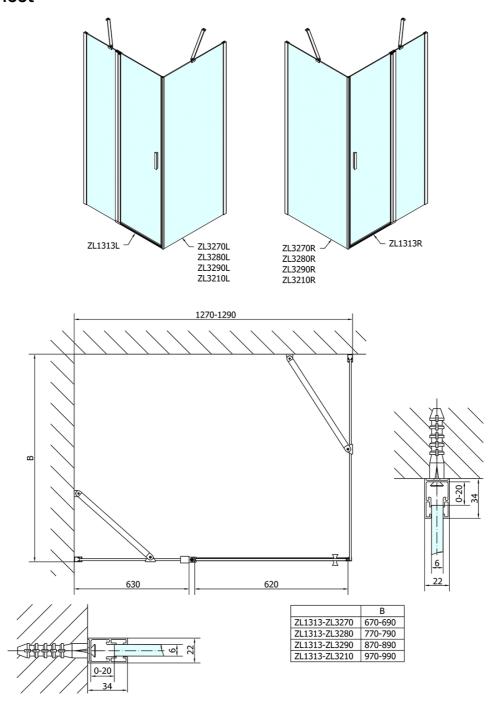

## Zoom Line Rectangular screen 1300x900mm L/R variant



Order code: ZL1313ZL3290

**Basic information** 

Brand: Polysan Series: ZOOM LINE

Size

Width: 1300 mm Height: 1900 mm Depth: 900 mm

**Properties** 

Color profile: Chrome - Brushed aluminum
Shape: Rectangular shower enclosures

Type of opening: Opening single wing

Opening direction: Universal Opening width: 620 mm

Glass colour: TRANSPARENT glass

Glass finish: Antidrop Glass thickness: 6 mm

Properties: Frameless design, Opening outside and

inside

Weight / Piece: 67.5 kg Packing: 2 Piece Guarantee: 2 years



## Zoom Line Rectangular screen 1300x900mm L/R variant



## **Technical sheet**