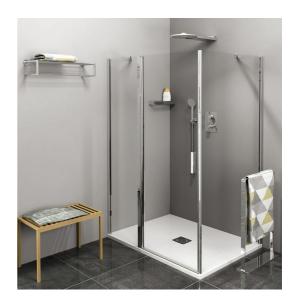

## Zoom Line Rectangular screen 1200x1000mm L/R variant

Order code: ZL1312ZL3210

**Basic information** 

Brand: Polysan Series: ZOOM LINE

Size

Width: 1200 mm Height: 1900 mm Depth: 1000 mm

**Properties** 

Color profile: Chrome - Brushed aluminum
Shape: Rectangular shower enclosures

Type of opening: Opening single wing

Opening direction: Universal Opening width: 620 mm

Glass colour: TRANSPARENT glass

Glass finish: Antidrop
Glass thickness: 6 mm

Properties: Frameless design, Opening outside and

inside

Weight / Piece: 67.5 kg
Packing: 2 Piece
Guarantee: 2 years