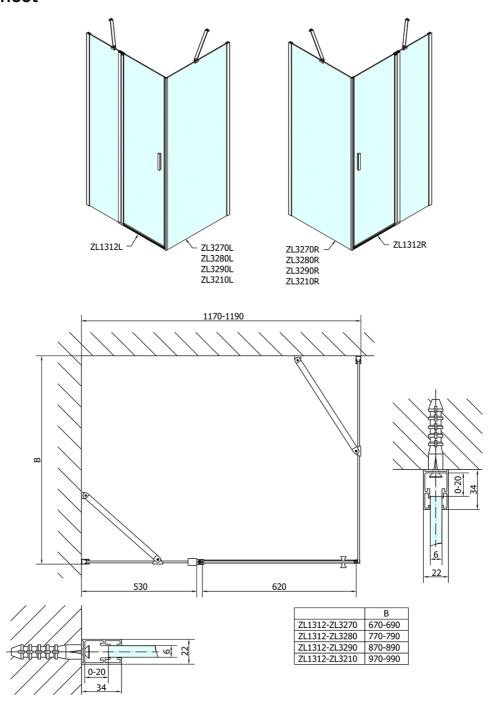

## **Technical sheet**

## Zoom Line Rectangular screen 1200x1000mm L/R variant

Order code: ZL1312ZL3210

**Basic information** 

Brand: Polysan Series: ZOOM LINE

Size

Width: 1200 mm Height: 1900 mm Depth: 1000 mm

**Properties** 

Color profile: Chrome - Brushed aluminum
Shape: Rectangular shower enclosures

Type of opening: Opening single wing

Opening direction: Universal Opening width: 620 mm

Glass colour: TRANSPARENT glass

Glass finish: Antidrop
Glass thickness: 6 mm

Properties: Frameless design, Opening outside and