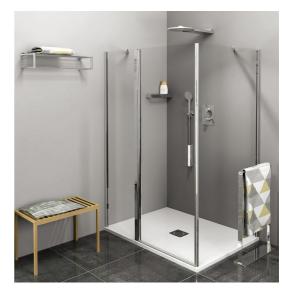

# Zoom Line Rectangular screen 1200x900mm L/R variant

Order code:

ZL1312ZL3290

## Size

Width: Height: Depth: 1200 mm 1900 mm 900 mm

Polysan

ZOOM LINE

#### Properties

Packing:

Guarantee:

Color profile: Shape: Type of opening: Opening direction: Opening width: Glass colour: Glass finish: Glass thickness: Properties: Weight / Piece: Chrome - Brushed aluminum Rectangular shower enclosures Opening single wing Universal 620 mm TRANSPARENT glass Antidrop 6 mm Frameless design, Opening outside and inside 64.5 kg 2 Piece 2 years