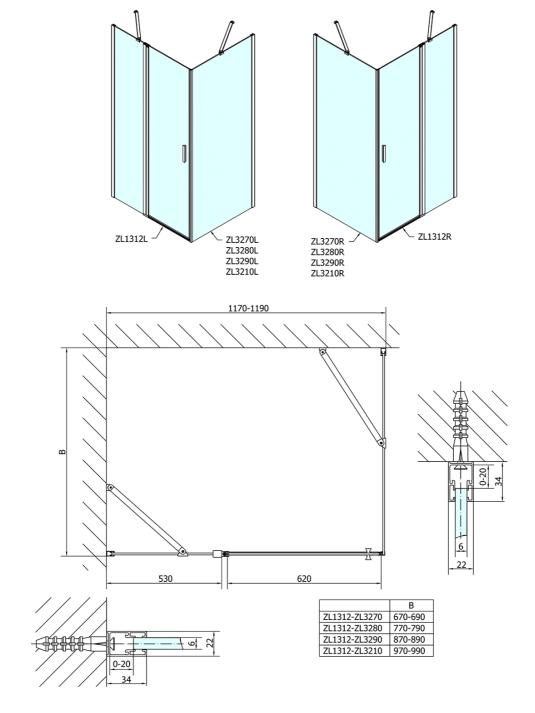

# Zoom Line Rectangular screen 1200x900mm L/R variant

Order code:

ZL1312ZL3290

## Size

Width: Height: Depth: 1200 mm 1900 mm 900 mm

Polysan

ZOOM LINE

#### Properties

Packing:

Guarantee:

Color profile: Shape: Type of opening: Opening direction: Opening width: Glass colour: Glass finish: Glass thickness: Properties: Weight / Piece: Chrome - Brushed aluminum Rectangular shower enclosures Opening single wing Universal 620 mm TRANSPARENT glass Antidrop 6 mm Frameless design, Opening outside and inside 64.5 kg 2 Piece 2 years