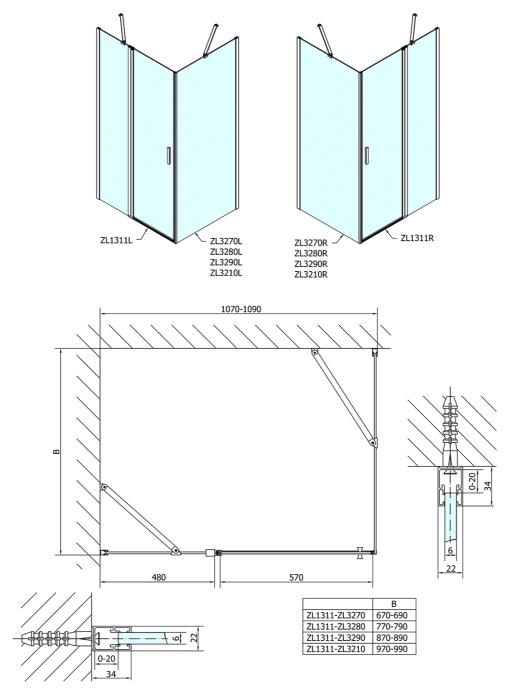

# Zoom Line Rectangular screen 1100x1000mm L/R variant

Order code:

ZL1311ZL3210

## Size

Width: Height: Depth: 1100 mm 1900 mm 1000 mm

Polysan

ZOOM LINE

#### Properties

Packing:

Guarantee:

Color profile: Shape: Type of opening: Opening direction: Opening width: Glass colour: Glass finish: Glass thickness: Properties: Weight / Piece: Chrome - Brushed aluminum Rectangular shower enclosures Opening single wing Universal 570 mm TRANSPARENT glass Antidrop 6 mm Frameless design, Opening outside and inside 64.5 kg 2 Piece 2 years