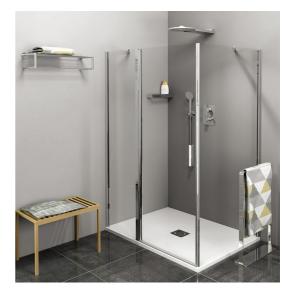

# Zoom Line Rectangular screen 1100x1000mm L/R variant

Order code:

ZL1311ZL3210

## Size

Width: Height: Depth: 1100 mm 1900 mm 1000 mm

Polysan

ZOOM LINE

#### Properties

Packing:

Guarantee:

Color profile: Shape: Type of opening: Opening direction: Opening width: Glass colour: Glass finish: Glass thickness: Properties: Weight / Piece: Chrome - Brushed aluminum Rectangular shower enclosures Opening single wing Universal 570 mm TRANSPARENT glass Antidrop 6 mm Frameless design, Opening outside and inside 64.5 kg 2 Piece 2 years