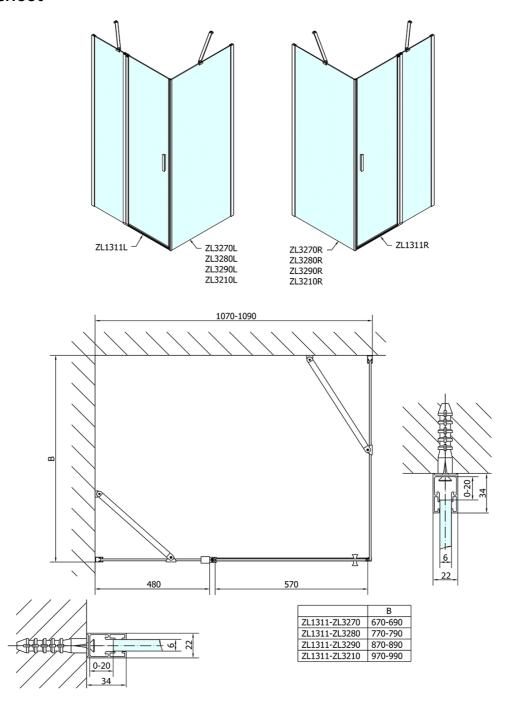

## Zoom Line Rectangular screen 1100x900mm L/R variant



Order code: ZL1311ZL3290

**Basic information** 

Brand: Polysan Series: ZOOM LINE

Size

Width: 1100 mm Height: 1900 mm Depth: 900 mm

**Properties** 

Color profile: Chrome - Brushed aluminum
Shape: Rectangular shower enclosures

Type of opening: Opening single wing

Opening direction: Universal Opening width: 570 mm

Glass colour: TRANSPARENT glass

Glass finish: Antidrop
Glass thickness: 6 mm

Properties: Frameless design, Opening outside and

inside

Weight / Piece: 61.5 kg
Packing: 2 Piece
Guarantee: 2 years



## Zoom Line Rectangular screen 1100x900mm L/R variant



## **Technical sheet**