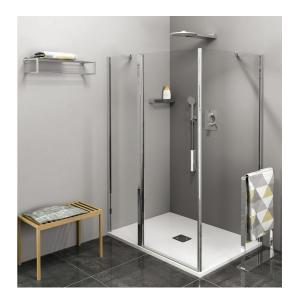

## Zoom Line Rectangular screen 1100x900mm L/R variant

Order code: ZL1311ZL3290

**Basic information** 

Brand: Polysan Series: ZOOM LINE

Size

Width: 1100 mm Height: 1900 mm Depth: 900 mm

**Properties** 

Color profile: Chrome - Brushed aluminum
Shape: Rectangular shower enclosures

Type of opening: Opening single wing

Opening direction: Universal Opening width: 570 mm

Glass colour: TRANSPARENT glass

Glass finish: Antidrop
Glass thickness: 6 mm

Properties: Frameless design, Opening outside and

inside

Weight / Piece: 61.5 kg
Packing: 2 Piece
Guarantee: 2 years

## Zoom Line Rectangular screen 1100x900mm L/R variant