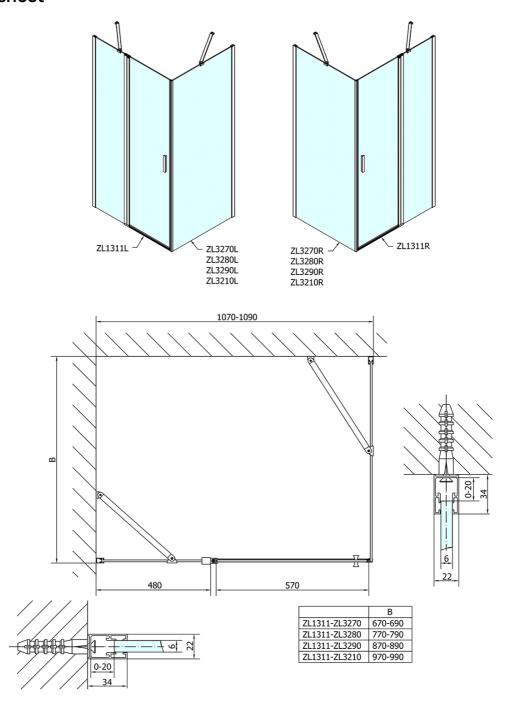

## Zoom Line Rectangular screen 1100x800mm L/R variant



Order code: ZL1311ZL3280

**Basic information** 

Brand: Polysan Series: ZOOM LINE

Size

Width: 1100 mm Height: 1900 mm Depth: 800 mm

**Properties** 

Color profile: Chrome - Brushed aluminum
Shape: Rectangular shower enclosures

Type of opening: Opening single wing

Opening direction: Universal Opening width: 570 mm

Glass colour: TRANSPARENT glass

Glass finish: Antidrop
Glass thickness: 6 mm

Properties: Frameless design, Opening outside and

inside

Weight / Piece: 58.5 kg
Packing: 2 Piece
Guarantee: 2 years



## Zoom Line Rectangular screen 1100x800mm L/R variant



## **Technical sheet**