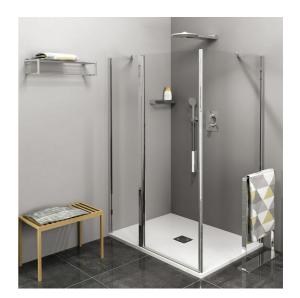

## Zoom Line Rectangular screen 1100x800mm L/R variant

Order code: ZL1311ZL3280

**Basic information** 

Brand: Polysan Series: ZOOM LINE

Size

Width: 1100 mm Height: 1900 mm Depth: 800 mm

**Properties** 

Color profile: Chrome - Brushed aluminum
Shape: Rectangular shower enclosures

Type of opening: Opening single wing

Opening direction: Universal Opening width: 570 mm

Glass colour: TRANSPARENT glass

Glass finish: Antidrop
Glass thickness: 6 mm

Properties: Frameless design, Opening outside and

inside

Weight / Piece: 58.5 kg
Packing: 2 Piece
Guarantee: 2 years

## Zoom Line Rectangular screen 1100x800mm L/R variant