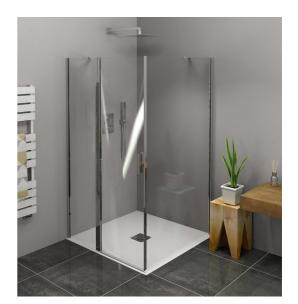

## Zoom Line Square screen 1000x1000mm L/R variant

Order code: ZL1310ZL3210

**Basic information** 

Brand: Polysan Series: ZOOM LINE

Size

Width: 1000 mm Height: 1900 mm Depth: 1000 mm

**Properties** 

Color profile: Chrome - Brushed aluminum Shape: Square shower enclosures

Type of opening: Opening single wing

Opening direction: Universal Opening width: 520 mm

Glass colour: TRANSPARENT glass

Glass finish: Antidrop
Glass thickness: 6 mm

Properties: Frameless design, Opening outside and

inside

Weight / Piece: 61.5 kg
Packing: 2 Piece
Guarantee: 2 years