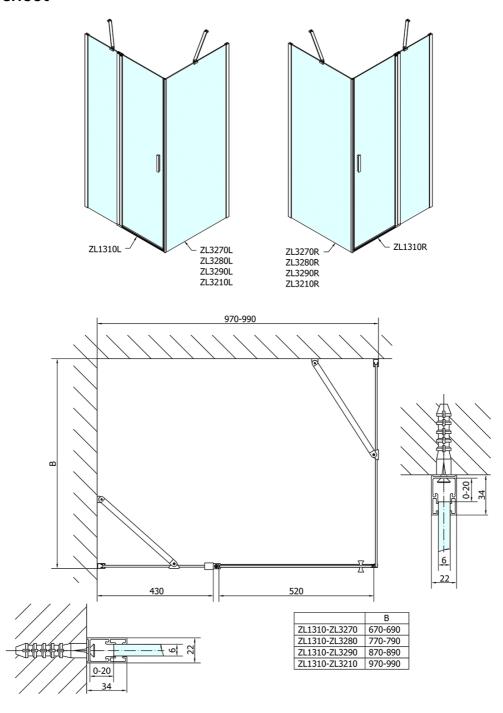

## Zoom Line Square screen 1000x1000mm L/R variant

Order code: ZL1310ZL3210



**Basic information** 

Brand: Polysan Series: ZOOM LINE

Size

Width: 1000 mm Height: 1900 mm Depth: 1000 mm

**Properties** 

Color profile: Chrome - Brushed aluminum Shape: Square shower enclosures

Type of opening: Opening single wing

Opening direction: Universal Opening width: 520 mm

Glass colour: TRANSPARENT glass

Glass finish: Antidrop
Glass thickness: 6 mm

Properties: Frameless design, Opening outside and

inside

Weight / Piece: 61.5 kg
Packing: 2 Piece
Guarantee: 2 years



## Zoom Line Square screen 1000x1000mm L/R variant

## **Technical sheet**