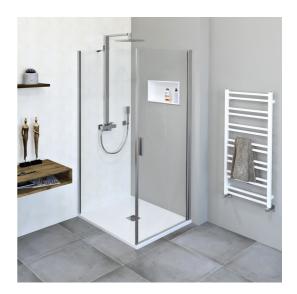

## Zoom Line Rectangular screen 900x1000mm L/R variant

Order code: ZL1290ZL3210

**Basic information** 

Brand: Polysan Series: ZOOM LINE

Size

Width: 900 mm Height: 1900 mm Depth: 1000 mm

**Properties** 

Color profile: Chrome - Brushed aluminum
Shape: Rectangular shower enclosures

Type of opening: Opening single wing

Opening direction: Universal Opening width: 815 mm

Glass colour: TRANSPARENT glass

Glass finish: Antidrop
Glass thickness: 6 mm

Properties: Frameless design, Opening outside and

inside

Weight / Piece: 59.0 kg Packing: 2 Piece Guarantee: 2 years