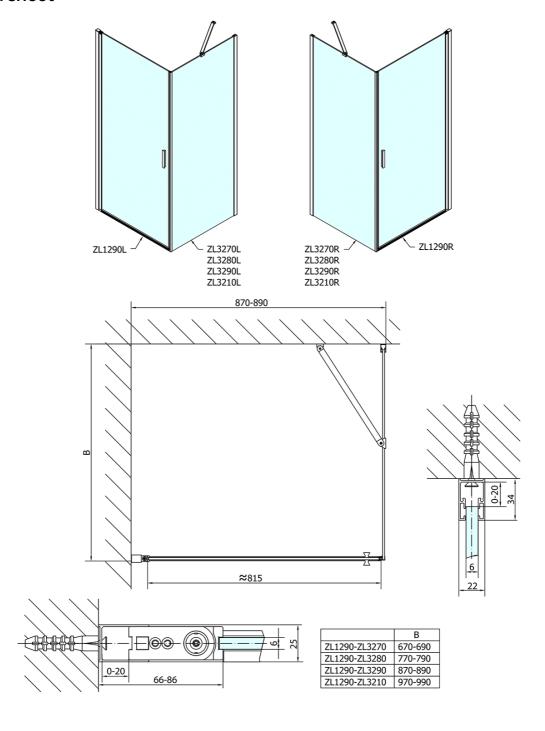

## Zoom Line Rectangular screen 900x1000mm L/R variant

Order code: ZL1290ZL3210



**Basic information** 

Brand: Polysan Series: ZOOM LINE

Size

Width: 900 mm Height: 1900 mm Depth: 1000 mm

**Properties** 

Color profile: Chrome - Brushed aluminum
Shape: Rectangular shower enclosures

Type of opening: Opening single wing

Opening direction: Universal Opening width: 815 mm

Glass colour: TRANSPARENT glass

Glass finish: Antidrop
Glass thickness: 6 mm

Properties: Frameless design, Opening outside and

inside

Weight / Piece: 59.0 kg Packing: 2 Piece Guarantee: 2 years



## Zoom Line Rectangular screen 900x1000mm L/R variant

## **Technical sheet**