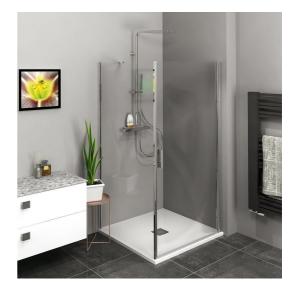

## Zoom Line Rectangular screen 900x800mm L/R variant

Order code: ZL1290ZL3280

**Basic information** 

Brand: Polysan Series: ZOOM LINE

Size

Width: 900 mm Height: 1900 mm Depth: 800 mm

**Properties** 

Color profile: Chrome - Brushed aluminum
Shape: Rectangular shower enclosures

Type of opening: Opening single wing

Opening direction: Universal Opening width: 815 mm

Glass colour: TRANSPARENT glass

Glass finish: Antidrop
Glass thickness: 6 mm

Properties: Frameless design, Opening outside and

inside

Weight / Piece: 53.0 kg Packing: 2 Piece Guarantee: 2 years