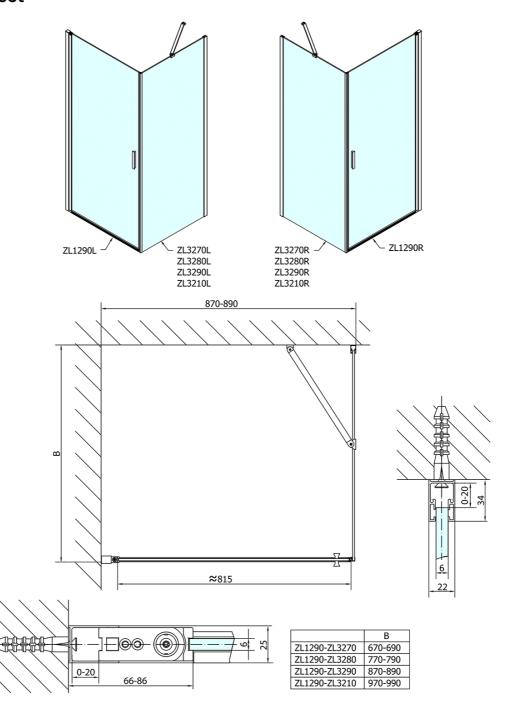

## Zoom Line Rectangular screen 900x800mm L/R variant



Order code: ZL1290ZL3280

**Basic information** 

Brand: Polysan Series: ZOOM LINE

Size

Width: 900 mm Height: 1900 mm Depth: 800 mm

**Properties** 

Color profile: Chrome - Brushed aluminum
Shape: Rectangular shower enclosures

Type of opening: Opening single wing

Opening direction: Universal Opening width: 815 mm

Glass colour: TRANSPARENT glass

Glass finish: Antidrop
Glass thickness: 6 mm

Properties: Frameless design, Opening outside and

inside

Weight / Piece: 53.0 kg Packing: 2 Piece Guarantee: 2 years



## Zoom Line Rectangular screen 900x800mm L/R variant



## **Technical sheet**