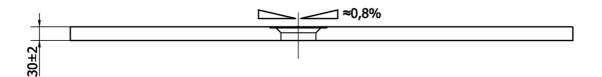

## FLEXIA Cast Marble Shower Tray 130x90cm, Cuttable According To Your Req

| Order code:                                                                                                         | 72896                                                                         |  |
|---------------------------------------------------------------------------------------------------------------------|-------------------------------------------------------------------------------|--|
| <b>Basic information</b><br>Brand:<br>Series:                                                                       | Polysan<br>FLEXIA                                                             |  |
| <b>Size</b><br>Length:<br>Width:<br>Height:                                                                         | 1300 mm<br>900 mm<br>30 mm                                                    |  |
| <b>Properties</b><br>Colour:<br>Material:<br>Shape:<br>Waste diameter:<br>Weight / Piece:<br>Packing:<br>Guarantee: | White<br>Cast marble<br>Rectangular<br>90 mm<br>67.0 kg<br>1 Piece<br>2 years |  |