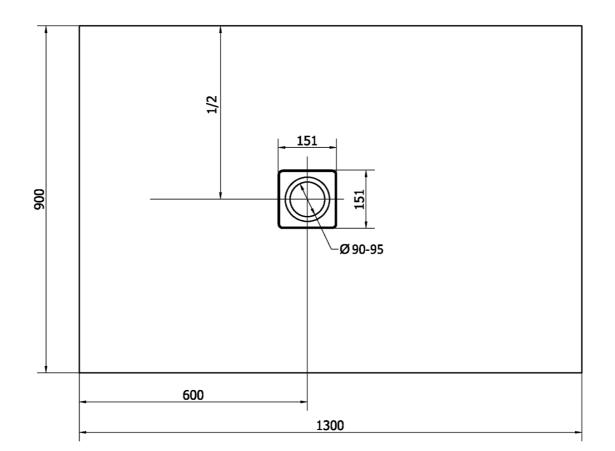

## FLEXIA Cast Marble Shower Tray 130x90cm, Cuttable According To Your Req

| Order code:                                                                                                         | 72896                                                                         |  |
|---------------------------------------------------------------------------------------------------------------------|-------------------------------------------------------------------------------|--|
| <b>Basic information</b><br>Brand:<br>Series:                                                                       | Polysan<br>FLEXIA                                                             |  |
| <b>Size</b><br>Length:<br>Width:<br>Height:                                                                         | 1300 mm<br>900 mm<br>30 mm                                                    |  |
| <b>Properties</b><br>Colour:<br>Material:<br>Shape:<br>Waste diameter:<br>Weight / Piece:<br>Packing:<br>Guarantee: | White<br>Cast marble<br>Rectangular<br>90 mm<br>67.0 kg<br>1 Piece<br>2 years |  |