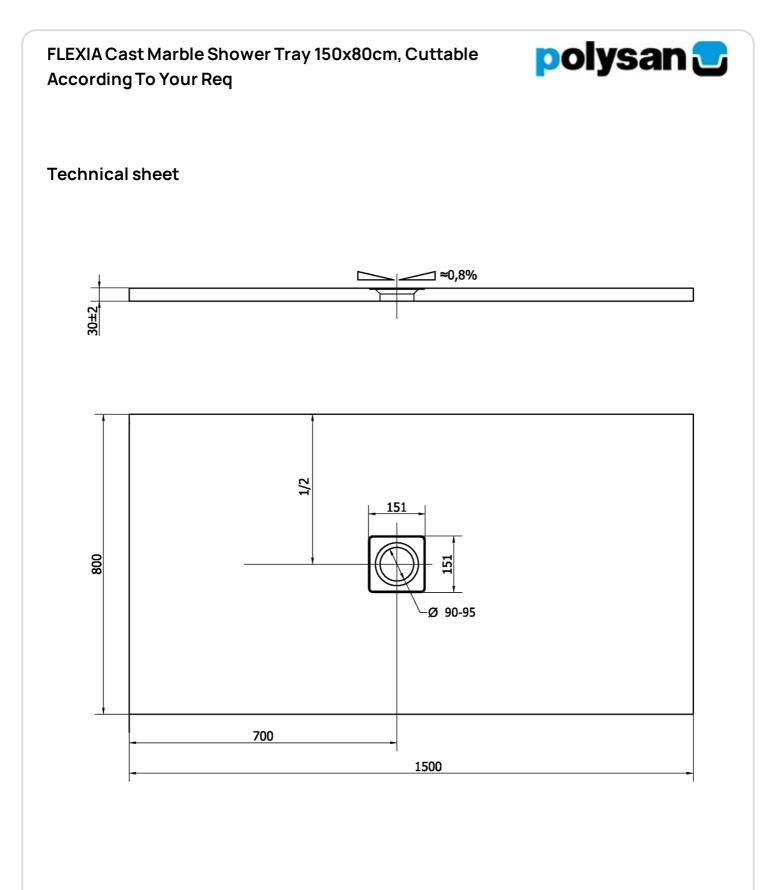

## FLEXIA Cast Marble Shower Tray 150x80cm, Cuttable According To Your Req

| Order code:                                                                        | 72901                                                 |  |
|------------------------------------------------------------------------------------|-------------------------------------------------------|--|
| <b>Basic information</b><br>Brand:<br>Series:                                      | Polysan<br>FLEXIA                                     |  |
| <b>Size</b><br>Length:<br>Width:<br>Height:                                        | 1500 mm<br>800 mm<br>30 mm                            |  |
| <b>Properties</b><br>Colour:<br>Material:                                          | White<br>Cast marble                                  |  |
| Material<br>Shape:<br>Waste diameter:<br>Weight / Piece:<br>Packing:<br>Guarantee: | Rectangular<br>90 mm<br>68.0 kg<br>1 Piece<br>2 years |  |