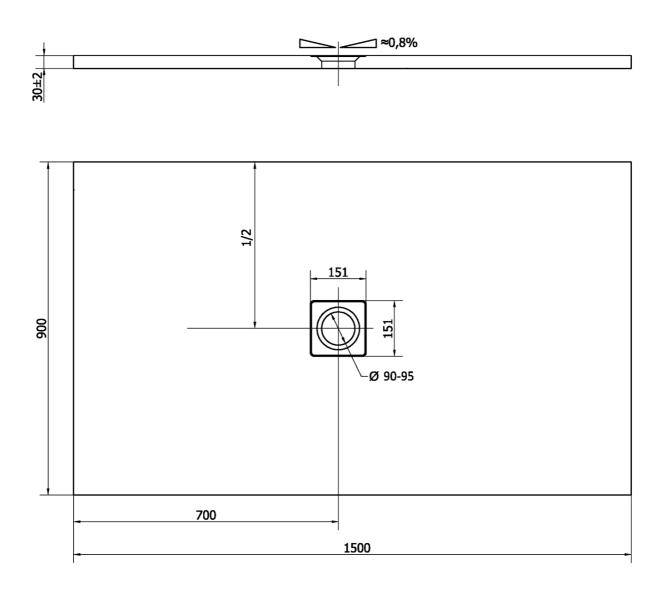

## FLEXIA Cast Marble Shower Tray 150x90cm, Cuttable According To Your Req

| Order code:                                                                | 72898                                               |  |
|----------------------------------------------------------------------------|-----------------------------------------------------|--|
| <b>Basic information</b><br>Brand:<br>Series:                              | Polysan<br>FLEXIA                                   |  |
| Size<br>Length:<br>Width:<br>Height:<br>Properties<br>Colour:<br>Material: | 1500 mm<br>900 mm<br>30 mm<br>White<br>Cast marble  |  |
| Shape:<br>Waste diameter:<br>Weight / Piece:<br>Packing:<br>Guarantee:     | Rectangular<br>90mm<br>77.0kg<br>1 Piece<br>2 years |  |

## FLEXIA Cast Marble Shower Tray 150x90cm, Cuttable According To Your Req