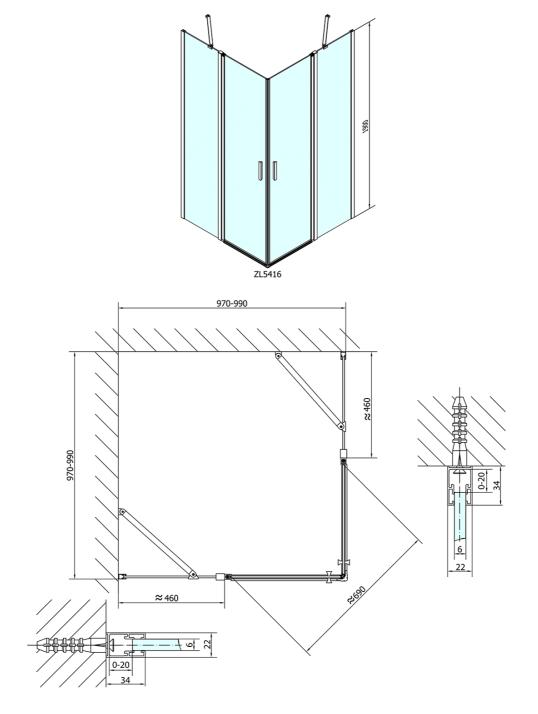

## ZOOM LINE Square Shower Enclosure 1000x1000mm, clear glass

Order code:

ZL5416

Polysan

ZOOM LINE

## **Basic information**

Brand: Series:

Size

Width: Height: Depth: 1000 mm 1900 mm 1000 mm

## Properties

Color profile: Shape: Type of opening: Opening width: Glass colour: Glass finish: Glass thickness: Properties:

Weight / Piece:

Packing: Guarantee: Chrome - Brushed aluminum Square with corner entry Opening double wings 690 mm TRANSPARENT glass Antidrop 6 mm Frameless design, Opening outside and inside 60.0 kg 1 Piece 2 years

## ZOOM LINE Square Shower Enclosure 1000x1000mm, clear glass

**Technical sheet** 