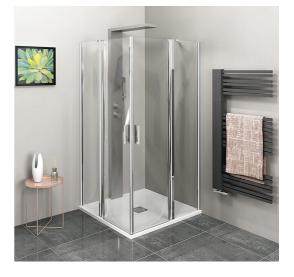

## ZOOM LINE Square Shower Enclosure 1000x1000mm, clear glass

Order code:

ZL5416

Polysan

ZOOM LINE

## **Basic information**

Brand: Series:

Size

Width: Height: Depth: 1000 mm 1900 mm 1000 mm

## Properties

Color profile: Shape: Type of opening: Opening width: Glass colour: Glass finish: Glass thickness: Properties:

Weight / Piece:

Packing: Guarantee: Chrome - Brushed aluminum Square with corner entry Opening double wings 690 mm TRANSPARENT glass Antidrop 6 mm Frameless design, Opening outside and inside 60.0 kg 1 Piece 2 years