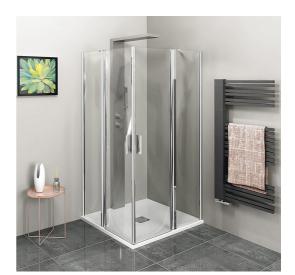

## ZOOM LINE Square Shower Enclosure 900x900mm, clear glass

Order code: ZL5415

**Basic information** 

Brand: Polysan Series: ZOOM LINE

Size

Width: 900 mm
Height: 1900 mm
Depth: 900 mm

**Properties** 

Color profile: Chrome - Brushed aluminum
Shape: Square with corner entry
Type of opening: Opening double wings

## ZOOM LINE Square Shower Enclosure 900x900mm, clear glass