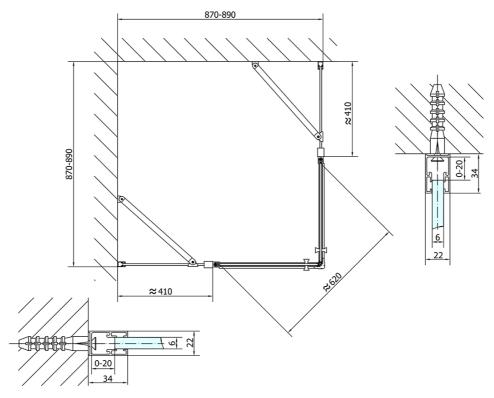

## **Technical sheet**

## ZOOM LINE Square Shower Enclosure 900x900mm, clear glass

Order code: ZL5415

**Basic information** 

Brand: Polysan Series: ZOOM LINE

Size

Width: 900 mm
Height: 1900 mm
Depth: 900 mm

**Properties** 

Color profile: Chrome - Brushed aluminum
Shape: Square with corner entry
Type of opening: Opening double wings

Opening width: 620 mm

Glass colour: TRANSPARENT glass

Glass finish: Antidrop
Glass thickness: 6 mm

Properties: Frameless design, Opening outside and

inside

Weight / Piece: 54.0 kg
Packing: 1 Piece
Guarantee: 2 years