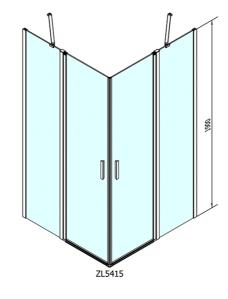

## ZOOM LINE Square Shower Enclosure 900x900mm, clear glass

Order code: ZL5415

**Basic information** 

Brand: Polysan Series: ZOOM LINE

Size

Width: 900 mm
Height: 1900 mm
Depth: 900 mm

**Properties** 

Color profile: Chrome - Brushed aluminum
Shape: Square with corner entry
Type of opening: Opening double wings

Opening width: 620 mm

Glass colour: TRANSPARENT glass

Glass finish: Antidrop
Glass thickness: 6 mm

Properties: Frameless design, Opening outside and

inside

Weight / Piece: 54.0 kg
Packing: 1 Piece
Guarantee: 2 years