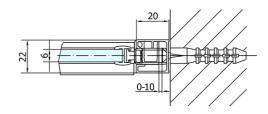

#### Properties

| Color profile:            | Chrome - Brushed aluminum             |
|---------------------------|---------------------------------------|
| Shape:                    | Niche door                            |
| Type of opening:          | Opening single wing                   |
| Opening direction:        | Universal                             |
| Opening width:            | 620 mm                                |
| Glass colour:             | TRANSPARENT glass                     |
| Glass finish:             | Antidrop                              |
| Glass thickness:          | 6 mm                                  |
| Installation width from:  | 1470 mm                               |
| Installation width up to: | : 1500 mm                             |
| Properties:               | Frameless design, Opening outside and |
|                           | inside                                |
| Weight / Piece:           | 45.0 kg                               |
| Packing:                  | 1 Piece                               |
| Guarantee:                | 2 years                               |
|                           |                                       |