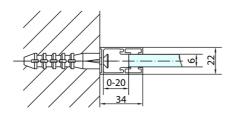

#### Properties

| Color profile:            | Chrome - Brushed aluminum             |
|---------------------------|---------------------------------------|
| Shape:                    | Niche door                            |
| Type of opening:          | Opening single wing                   |
| Opening direction:        | Universal                             |
| Opening width:            | 620 mm                                |
| Glass colour:             | TRANSPARENT glass                     |
| Glass finish:             | Antidrop                              |
| Glass thickness:          | 6 mm                                  |
| Installation width from:  | 1470 mm                               |
| Installation width up to: | : 1500 mm                             |
| Properties:               | Frameless design, Opening outside and |
|                           | inside                                |
| Weight / Piece:           | 45.0 kg                               |
| Packing:                  | 1 Piece                               |
| Guarantee:                | 2 years                               |
|                           |                                       |