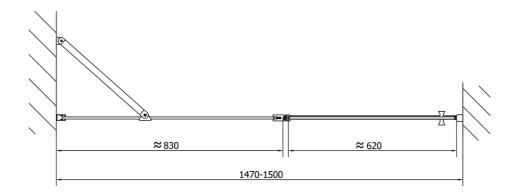

#### Properties

| Color profile:            | Chrome - Brushed aluminum             |
|---------------------------|---------------------------------------|
| Shape:                    | Niche door                            |
| Type of opening:          | Opening single wing                   |
| Opening direction:        | Universal                             |
| Opening width:            | 620 mm                                |
| Glass colour:             | TRANSPARENT glass                     |
| Glass finish:             | Antidrop                              |
| Glass thickness:          | 6 mm                                  |
| Installation width from:  | 1470 mm                               |
| Installation width up to: | : 1500 mm                             |
| Properties:               | Frameless design, Opening outside and |
|                           | inside                                |
| Weight / Piece:           | 45.0 kg                               |
| Packing:                  | 1 Piece                               |
| Guarantee:                | 2 years                               |
|                           |                                       |