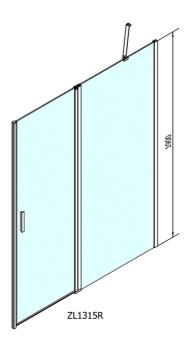

#### **Basic information**

Brand: Series:

Size Width: 1500 mm Height: 1900 mm

#### Properties

| Color profile:            | Chrome - Brushed aluminum             |
|---------------------------|---------------------------------------|
| Shape:                    | Niche door                            |
| Type of opening:          | Opening single wing                   |
| Opening direction:        | Universal                             |
| Opening width:            | 620 mm                                |
| Glass colour:             | TRANSPARENT glass                     |
| Glass finish:             | Antidrop                              |
| Glass thickness:          | 6 mm                                  |
| Installation width from:  | 1470 mm                               |
| Installation width up to: | : 1500 mm                             |
| Properties:               | Frameless design, Opening outside and |
|                           | inside                                |
| Weight / Piece:           | 45.0 kg                               |
| Packing:                  | 1 Piece                               |
| Guarantee:                | 2 years                               |
|                           |                                       |