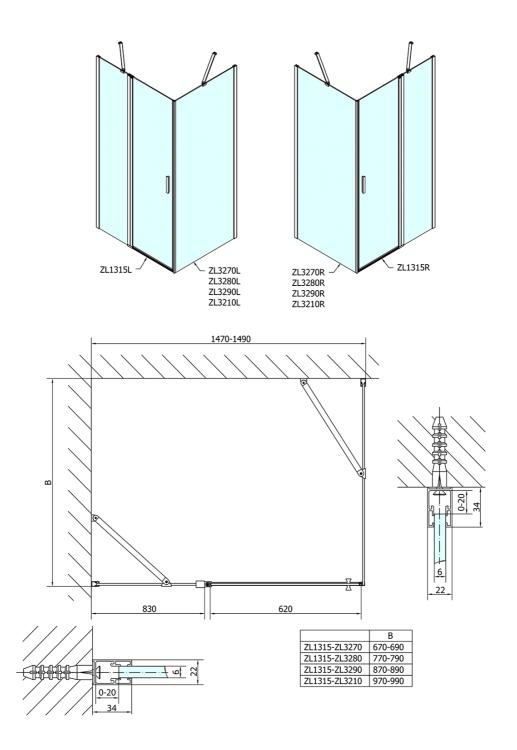

# ZOOM LINE Shower Door 1500mm, clear glass

Order code:

ZL1315

Polysan

ZOOM LINE

#### **Basic information**

Brand: Series:

Size Width: 1500 mm Height: 1900 mm

#### Properties

| Color profile:            | Chrome - Brushed aluminum             |
|---------------------------|---------------------------------------|
| Shape:                    | Niche door                            |
| Type of opening:          | Opening single wing                   |
| Opening direction:        | Universal                             |
| Opening width:            | 620 mm                                |
| Glass colour:             | TRANSPARENT glass                     |
| Glass finish:             | Antidrop                              |
| Glass thickness:          | 6 mm                                  |
| Installation width from:  | 1470 mm                               |
| Installation width up to: | : 1500 mm                             |
| Properties:               | Frameless design, Opening outside and |
|                           | inside                                |
| Weight / Piece:           | 45.0 kg                               |
| Packing:                  | 1 Piece                               |
| Guarantee:                | 2 years                               |
|                           |                                       |