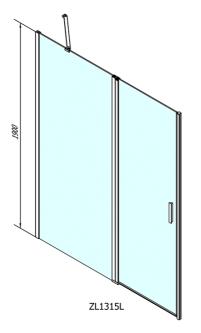

#### **Basic information**

Brand: Series:

Size Width: 1500 mm Height: 1900 mm

#### Properties

| Color profile:            | Chrome - Brushed aluminum             |
|---------------------------|---------------------------------------|
| Shape:                    | Niche door                            |
| Type of opening:          | Opening single wing                   |
| Opening direction:        | Universal                             |
| Opening width:            | 620 mm                                |
| Glass colour:             | TRANSPARENT glass                     |
| Glass finish:             | Antidrop                              |
| Glass thickness:          | 6 mm                                  |
| Installation width from:  | 1470 mm                               |
| Installation width up to: | : 1500 mm                             |
| Properties:               | Frameless design, Opening outside and |
|                           | inside                                |
| Weight / Piece:           | 45.0 kg                               |
| Packing:                  | 1 Piece                               |
| Guarantee:                | 2 years                               |
|                           |                                       |