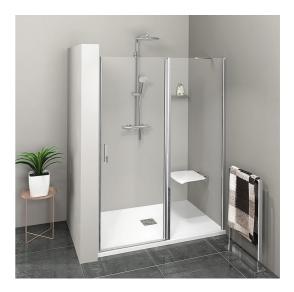

# ZOOM LINE Shower Door 1500mm, clear glass

Order code:

ZL1315

Polysan

ZOOM LINE

# ZOOM LINE Shower Door 1500mm, clear glass