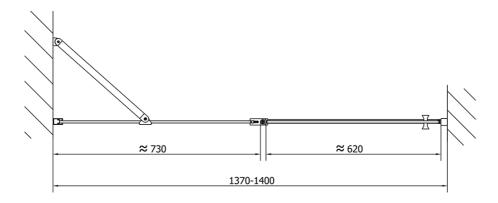

Shape: Niche door

Type of opening: Opening single wing

Opening direction: Universal Opening width: 620 mm

Glass colour: TRANSPARENT glass

Glass finish: Antidrop
Glass thickness: 6 mm
Installation width from: 1370 mm
Installation width up to: 1400 mm

Properties: Frameless design, Opening outside and

inside

Weight / Piece: 42.5 kg Packing: 1 Piece Guarantee: 2 years