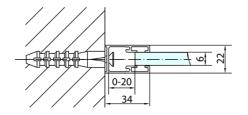

Shape: Niche door

Type of opening: Opening single wing

Opening direction: Universal Opening width: 620 mm

Glass colour: TRANSPARENT glass

Glass finish: Antidrop
Glass thickness: 6 mm
Installation width from: 1370 mm
Installation width up to: 1400 mm