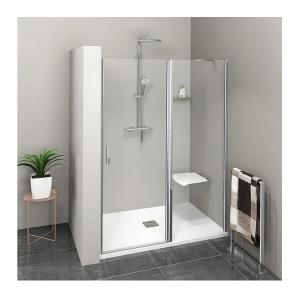

## **ZOOM LINE Shower Door 1400mm, clear glass**

Order code: ZL1314

**Basic information** 

Brand: Polysan Series: ZOOM LINE

Size

Width: 1400 mm Height: 1900 mm

**Properties** 

Color profile: Chrome - Brushed aluminum

Shape: Niche door

Type of opening: Opening single wing

Opening direction: Universal Opening width: 620 mm

Glass colour: TRANSPARENT glass

Glass finish: Antidrop
Glass thickness: 6 mm
Installation width from: 1370 mm
Installation width up to: 1400 mm

Properties: Frameless design, Opening outside and

inside

Weight / Piece: 42.5 kg Packing: 1 Piece Guarantee: 2 years