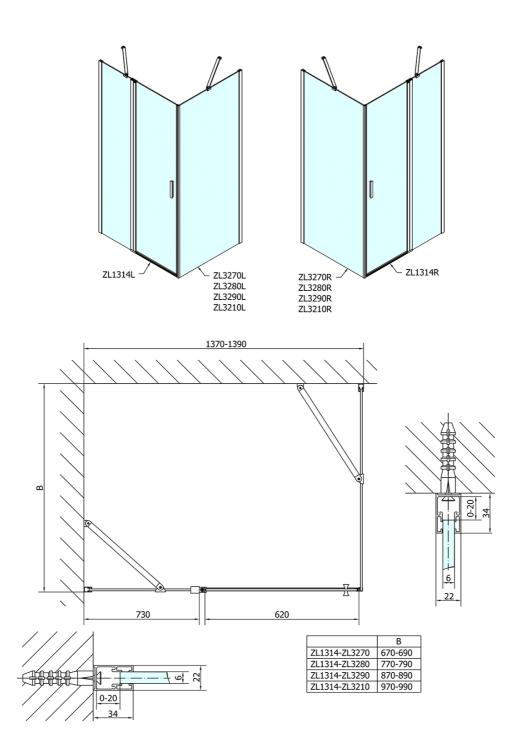

## **ZOOM LINE Shower Door 1400mm, clear glass**

Order code: ZL1314

**Basic information** 

Brand: Polysan Series: ZOOM LINE

Size

Width: 1400 mm Height: 1900 mm

**Properties** 

Color profile: Chrome - Brushed aluminum

Shape: Niche door

Type of opening: Opening single wing

Opening direction: Universal Opening width: 620 mm

Glass colour: TRANSPARENT glass

Glass finish: Antidrop
Glass thickness: 6 mm
Installation width from: 1370 mm
Installation width up to: 1400 mm

Properties: Frameless design, Opening outside and

inside

Weight / Piece: 42.5 kg Packing: 1 Piece Guarantee: 2 years