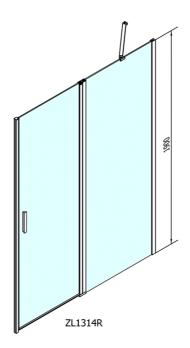

## **ZOOM LINE Shower Door 1400mm, clear glass**

Order code: ZL1314

**Basic information** 

Brand: Polysan Series: ZOOM LINE

Size

Width: 1400 mm Height: 1900 mm

**Properties** 

Color profile: Chrome - Brushed aluminum

Shape: Niche door

Type of opening: Opening single wing

Opening direction: Universal Opening width: 620 mm

Glass colour: TRANSPARENT glass

Glass finish: Antidrop
Glass thickness: 6 mm
Installation width from: 1370 mm
Installation width up to: 1400 mm