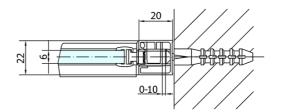

Shape: Niche door

Type of opening: Opening single wing

Opening direction: Universal Opening width: 620 mm

Glass colour: TRANSPARENT glass

Glass finish: Antidrop
Glass thickness: 6 mm
Installation width from: 1370 mm
Installation width up to: 1400 mm