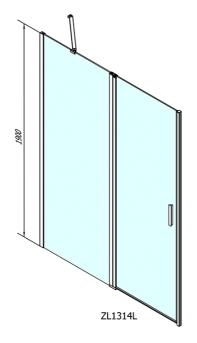

## **ZOOM LINE Shower Door 1400mm, clear glass**

Order code: ZL1314

**Basic information** 

Brand: Polysan Series: ZOOM LINE

Size

Width: 1400 mm Height: 1900 mm

**Properties** 

Color profile: Chrome - Brushed aluminum

Shape: Niche door

Type of opening: Opening single wing

Opening direction: Universal Opening width: 620 mm

Glass colour: TRANSPARENT glass

Glass finish: Antidrop
Glass thickness: 6 mm
Installation width from: 1370 mm
Installation width up to: 1400 mm