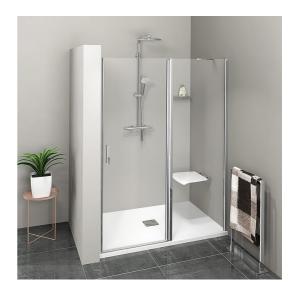

## **ZOOM LINE Shower Door 1300mm, clear glass**

Order code: ZL1313

**Basic information** 

Brand: Polysan Series: ZOOM LINE

Size

Width: 1300 mm Height: 1900 mm

**Properties** 

Color profile: Chrome - Brushed aluminum

Shape: Niche door

Type of opening: Opening single wing

Opening direction: Universal Opening width: 620 mm

Glass colour: TRANSPARENT glass

Glass finish: Antidrop
Glass thickness: 6 mm
Installation width from: 1270 mm
Installation width up to: 1300 mm

Properties: Frameless design, Opening outside and

inside

Weight / Piece: 39.5 kg
Packing: 1 Piece
Guarantee: 2 years