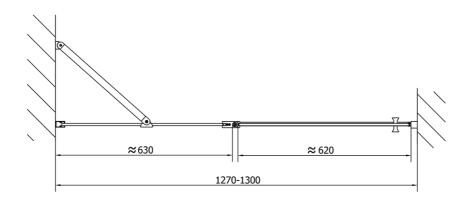

Shape: Niche door

Type of opening: Opening single wing

Opening direction: Universal Opening width: 620 mm

Glass colour: TRANSPARENT glass

Glass finish: Antidrop
Glass thickness: 6 mm
Installation width from: 1270 mm
Installation width up to: 1300 mm