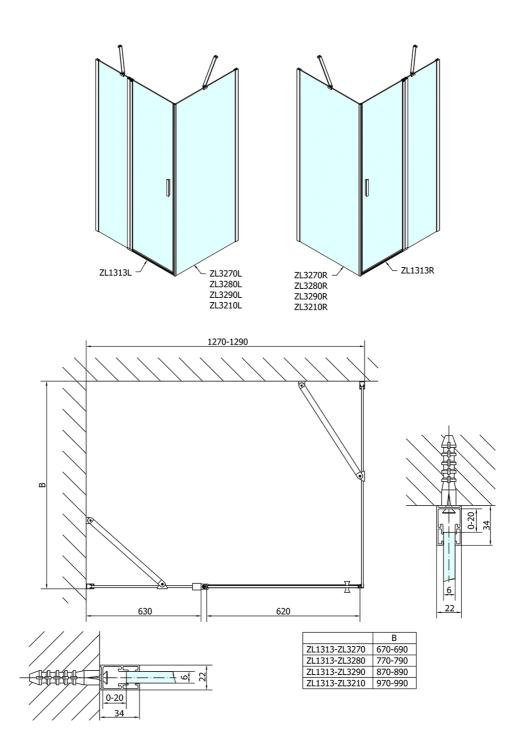

## **ZOOM LINE Shower Door 1300mm, clear glass**

Order code: ZL1313

**Basic information** 

Brand: Polysan Series: ZOOM LINE

Size

Width: 1300 mm Height: 1900 mm

**Properties** 

Color profile: Chrome - Brushed aluminum

Shape: Niche door

Type of opening: Opening single wing

Opening direction: Universal Opening width: 620 mm

Glass colour: TRANSPARENT glass

Glass finish: Antidrop
Glass thickness: 6 mm
Installation width from: 1270 mm
Installation width up to: 1300 mm

Properties: Frameless design, Opening outside and

inside

Weight / Piece: 39.5 kg
Packing: 1 Piece
Guarantee: 2 years