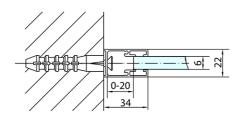

Shape: Niche door

Type of opening: Opening single wing

Opening direction: Universal Opening width: 620 mm

Glass colour: TRANSPARENT glass

Glass finish: Antidrop
Glass thickness: 6 mm
Installation width from: 1270 mm
Installation width up to: 1300 mm