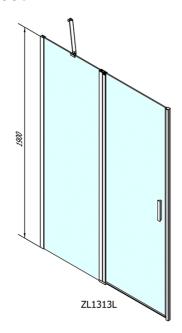

## **ZOOM LINE Shower Door 1300mm, clear glass**

Order code: ZL1313

**Basic information** 

Brand: Polysan Series: ZOOM LINE

Size

Width: 1300 mm Height: 1900 mm

**Properties** 

Color profile: Chrome - Brushed aluminum

Shape: Niche door

Type of opening: Opening single wing

Opening direction: Universal Opening width: 620 mm

Glass colour: TRANSPARENT glass

Glass finish: Antidrop
Glass thickness: 6 mm
Installation width from: 1270 mm
Installation width up to: 1300 mm

Properties: Frameless design, Opening outside and

inside

Weight / Piece: 39.5 kg
Packing: 1 Piece
Guarantee: 2 years