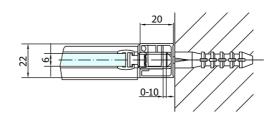

Shape: Niche door

Type of opening: Opening single wing

Opening direction: Universal Opening width: 620 mm

Glass colour: TRANSPARENT glass

Glass finish: Antidrop
Glass thickness: 6 mm
Installation width from: 1270 mm
Installation width up to: 1300 mm