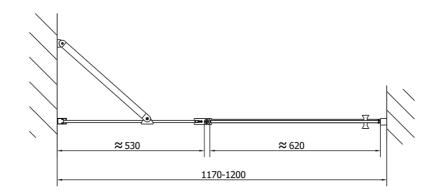

#### Properties

| Color profile:           | Chrome - Brushed aluminum             |
|--------------------------|---------------------------------------|
| Shape:                   | Niche door                            |
| Type of opening:         | Opening single wing                   |
| Opening direction:       | Universal                             |
| Opening width:           | 620 mm                                |
| Glass colour:            | TRANSPARENT glass                     |
| Glass finish:            | Antidrop                              |
| Glass thickness:         | 6 mm                                  |
| Installation width from: | 1170 mm                               |
| Installation width up to | : 1200 mm                             |
| Properties:              | Frameless design, Opening outside and |
|                          | inside                                |
| Weight / Piece:          | 36.5 kg                               |
| Packing:                 | 1 Piece                               |
| Guarantee:               | 2 years                               |
|                          |                                       |