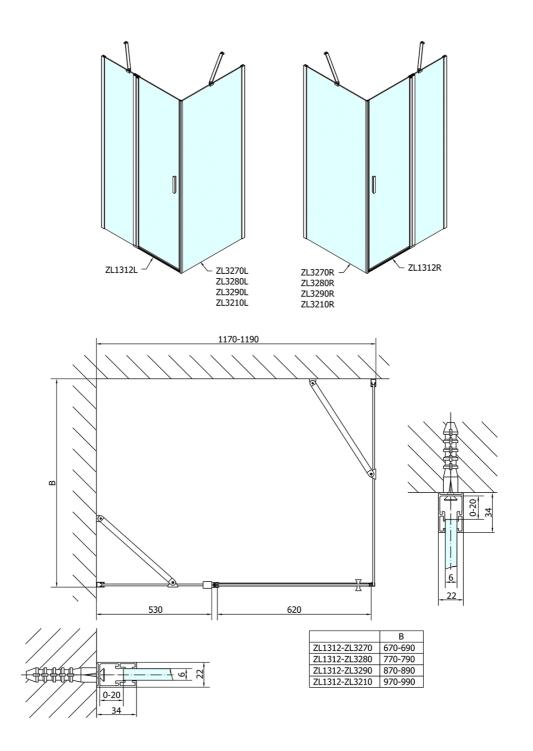

#### Properties

| Color profile:           | Chrome - Brushed aluminum             |
|--------------------------|---------------------------------------|
| Shape:                   | Niche door                            |
| Type of opening:         | Opening single wing                   |
| Opening direction:       | Universal                             |
| Opening width:           | 620 mm                                |
| Glass colour:            | TRANSPARENT glass                     |
| Glass finish:            | Antidrop                              |
| Glass thickness:         | 6 mm                                  |
| Installation width from: | 1170 mm                               |
| Installation width up to | : 1200 mm                             |
| Properties:              | Frameless design, Opening outside and |
|                          | inside                                |
| Weight / Piece:          | 36.5 kg                               |
| Packing:                 | 1 Piece                               |
| Guarantee:               | 2 years                               |
|                          |                                       |