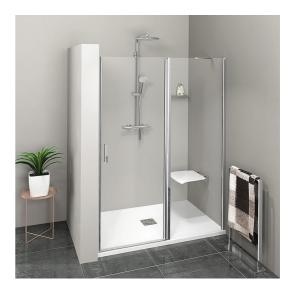

# ZOOM LINE Shower Door 1200mm, clear glass

Order code:

ZL1312

Polysan

ZOOM LINE

#### **Basic information**

Brand: Series:

Size Width: 1200 mm Height: 1900 mm

#### Properties

| Color profile:           | Chrome - Brushed aluminum             |
|--------------------------|---------------------------------------|
| Shape:                   | Niche door                            |
| Type of opening:         | Opening single wing                   |
| Opening direction:       | Universal                             |
| Opening width:           | 620 mm                                |
| Glass colour:            | TRANSPARENT glass                     |
| Glass finish:            | Antidrop                              |
| Glass thickness:         | 6 mm                                  |
| Installation width from: | 1170 mm                               |
| Installation width up to | : 1200 mm                             |
| Properties:              | Frameless design, Opening outside and |
|                          | inside                                |
| Weight / Piece:          | 36.5 kg                               |
| Packing:                 | 1 Piece                               |
| Guarantee:               | 2 years                               |
|                          |                                       |