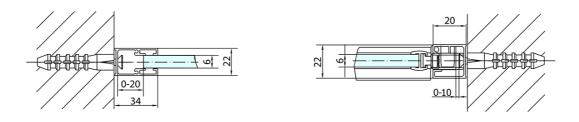

#### Properties

| Color profile:           | Chrome - Brushed aluminum             |
|--------------------------|---------------------------------------|
| Shape:                   | Niche door                            |
| Type of opening:         | Opening single wing                   |
| Opening direction:       | Universal                             |
| Opening width:           | 620 mm                                |
| Glass colour:            | TRANSPARENT glass                     |
| Glass finish:            | Antidrop                              |
| Glass thickness:         | 6 mm                                  |
| Installation width from: | 1170 mm                               |
| Installation width up to | : 1200 mm                             |
| Properties:              | Frameless design, Opening outside and |
|                          | inside                                |
| Weight / Piece:          | 36.5 kg                               |
| Packing:                 | 1 Piece                               |
| Guarantee:               | 2 years                               |
|                          |                                       |