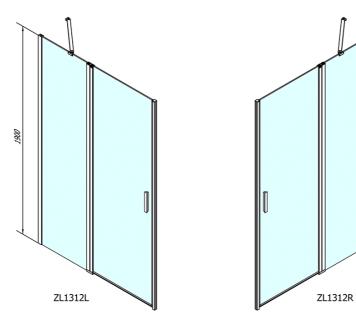

#### **Basic information**

Brand: Series:

Size Width: 1200 mm Height: 1900 mm

#### Properties

| Color profile:           | Chrome - Brushed aluminum             |
|--------------------------|---------------------------------------|
| Shape:                   | Niche door                            |
| Type of opening:         | Opening single wing                   |
| Opening direction:       | Universal                             |
| Opening width:           | 620 mm                                |
| Glass colour:            | TRANSPARENT glass                     |
| Glass finish:            | Antidrop                              |
| Glass thickness:         | 6 mm                                  |
| Installation width from: | 1170 mm                               |
| Installation width up to | : 1200 mm                             |
| Properties:              | Frameless design, Opening outside and |
|                          | inside                                |
| Weight / Piece:          | 36.5 kg                               |
| Packing:                 | 1 Piece                               |
| Guarantee:               | 2 years                               |
|                          |                                       |