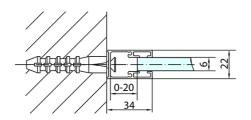

## **ZOOM LINE Shower Door 1100mm, clear glass**



Order code: ZL1311

**Basic information** 

Brand: Polysan Series: ZOOM LINE

Size

Width: 1100 mm Height: 1900 mm

**Properties** 

Color profile: Chrome - Brushed aluminum

Shape: Niche door

Type of opening: Opening single wing

Opening direction: Universal Opening width: 570 mm

Glass colour: TRANSPARENT glass

Glass finish: Antidrop
Glass thickness: 6 mm
Installation width from: 1070 mm
Installation width up to: 1100 mm

Properties: Frameless design, Opening outside and

inside

Weight / Piece: 33.5 kg
Packing: 1 Piece
Guarantee: 2 years





## **Technical sheet**











## **ZOOM LINE Shower Door 1100mm, clear glass**