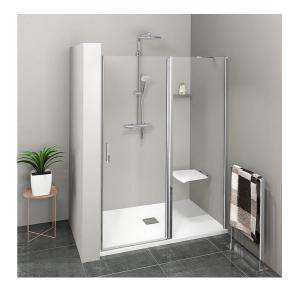

## **ZOOM LINE Shower Door 1100mm, clear glass**

Order code: ZL1311

**Basic information** 

Brand: Polysan Series: ZOOM LINE

Size

Width: 1100 mm Height: 1900 mm

**Properties** 

Color profile: Chrome - Brushed aluminum

## **ZOOM LINE Shower Door 1100mm, clear glass**