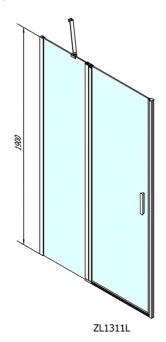

## **ZOOM LINE Shower Door 1100mm, clear glass**

Order code: ZL1311

**Basic information** 

Brand: Polysan Series: ZOOM LINE

Size

Width: 1100 mm Height: 1900 mm

**Properties** 

Color profile: Chrome - Brushed aluminum

Shape: Niche door

Type of opening: Opening single wing

Opening direction: Universal Opening width: 570 mm

Glass colour: TRANSPARENT glass

Glass finish: Antidrop
Glass thickness: 6 mm
Installation width from: 1070 mm
Installation width up to: 1100 mm