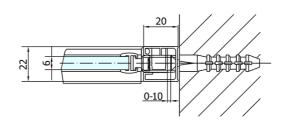

## **ZOOM LINE Shower Door 1100mm, clear glass**



Order code: ZL1311

**Basic information** 

Brand: Polysan Series: ZOOM LINE

Size

Width: 1100 mm Height: 1900 mm

**Properties** 

Color profile: Chrome - Brushed aluminum

Shape: Niche door

Type of opening: Opening single wing

Opening direction: Universal Opening width: 570 mm

Glass colour: TRANSPARENT glass

Glass finish: Antidrop
Glass thickness: 6 mm
Installation width from: 1070 mm
Installation width up to: 1100 mm

Properties: Frameless design, Opening outside and

inside

Weight / Piece: 33.5 kg
Packing: 1 Piece
Guarantee: 2 years





## **Technical sheet**











## **ZOOM LINE Shower Door 1100mm, clear glass**