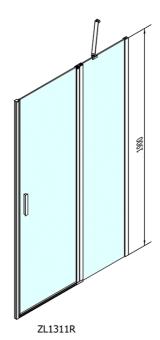

## **ZOOM LINE Shower Door 1100mm, clear glass**

Order code: ZL1311

**Basic information** 

Brand: Polysan Series: ZOOM LINE

Size

Width: 1100 mm Height: 1900 mm

**Properties** 

Color profile: Chrome - Brushed aluminum

Shape: Niche door

Type of opening: Opening single wing

Opening direction: Universal Opening width: 570 mm

Glass colour: TRANSPARENT glass

Glass finish: Antidrop
Glass thickness: 6 mm
Installation width from: 1070 mm
Installation width up to: 1100 mm