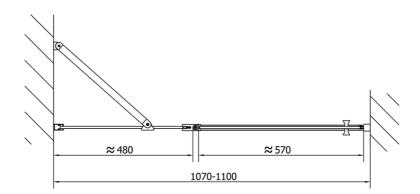

Shape: Niche door

Type of opening: Opening single wing

Opening direction: Universal Opening width: 570 mm

Glass colour: TRANSPARENT glass

Glass finish: Antidrop
Glass thickness: 6 mm
Installation width from: 1070 mm
Installation width up to: 1100 mm

Properties: Frameless design, Opening outside and

inside

Weight / Piece: 33.5 kg
Packing: 1 Piece
Guarantee: 2 years