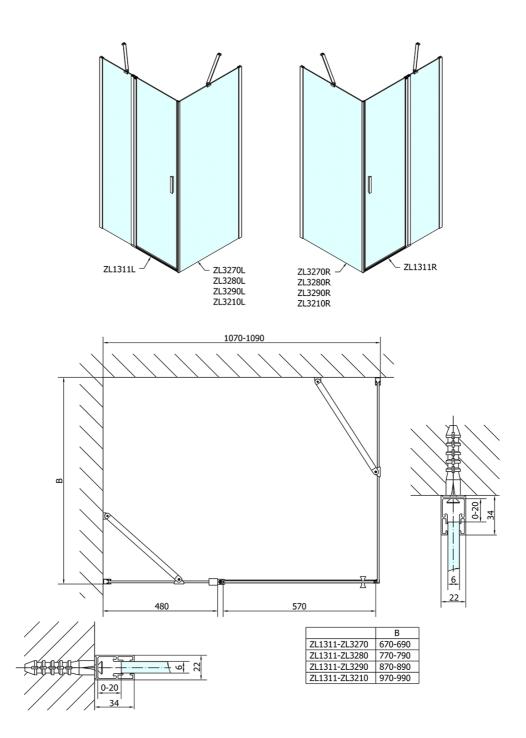

Shape: Niche door

Type of opening: Opening single wing

Opening direction: Universal Opening width: 570 mm

Glass colour: TRANSPARENT glass

Glass finish: Antidrop
Glass thickness: 6 mm
Installation width from: 1070 mm
Installation width up to: 1100 mm

## **Technical sheet**