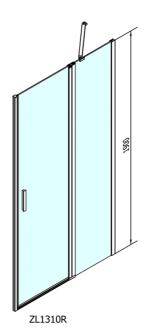

## **ZOOM LINE Shower Door 1000mm, clear glass**

Order code: ZL1310

**Basic information** 

Brand: Polysan Series: ZOOM LINE

Size

Width: 1000 mm Height: 1900 mm

**Properties** 

Color profile: Chrome - Brushed aluminum

Shape: Niche door

Type of opening: Opening single wing

Opening direction: Universal Opening width: 520 mm

Glass colour: TRANSPARENT glass

Glass finish: Antidrop
Glass thickness: 6 mm
Installation width from: 970 mm
Installation width up to: 1000 mm