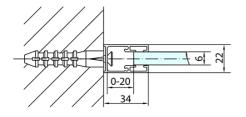

Shape: Niche door

Type of opening: Opening single wing

Opening direction: Universal Opening width: 520 mm

Glass colour: TRANSPARENT glass

Glass finish: Antidrop
Glass thickness: 6 mm
Installation width from: 970 mm
Installation width up to: 1000 mm