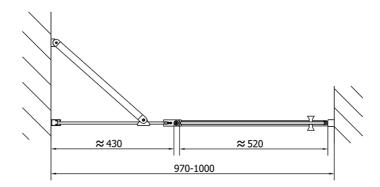

Shape: Niche door

Type of opening: Opening single wing

Opening direction: Universal Opening width: 520 mm

Glass colour: TRANSPARENT glass

Glass finish: Antidrop
Glass thickness: 6 mm
Installation width from: 970 mm
Installation width up to: 1000 mm