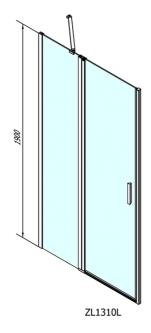

## **ZOOM LINE Shower Door 1000mm, clear glass**

Order code: ZL1310

**Basic information** 

Brand: Polysan Series: ZOOM LINE

Size

Width: 1000 mm Height: 1900 mm

**Properties** 

Color profile: Chrome - Brushed aluminum

Shape: Niche door

Type of opening: Opening single wing

Opening direction: Universal Opening width: 520 mm

Glass colour: TRANSPARENT glass

Glass finish: Antidrop
Glass thickness: 6 mm
Installation width from: 970 mm
Installation width up to: 1000 mm