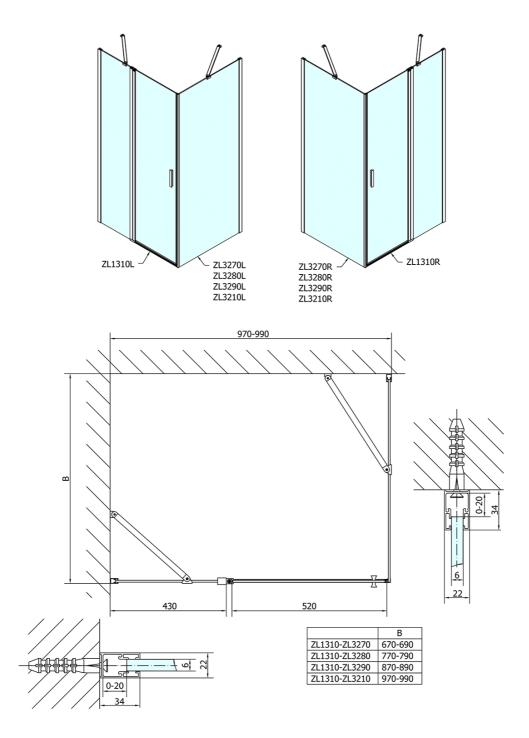

## **ZOOM LINE Shower Door 1000mm, clear glass**

Order code: ZL1310

**Basic information** 

Brand: Polysan Series: ZOOM LINE

Size

Width: 1000 mm Height: 1900 mm

**Properties** 

Color profile: Chrome - Brushed aluminum

Shape: Niche door

Type of opening: Opening single wing

Opening direction: Universal Opening width: 520 mm

Glass colour: TRANSPARENT glass

Glass finish: Antidrop
Glass thickness: 6 mm
Installation width from: 970 mm
Installation width up to: 1000 mm

Properties: Frameless design, Opening outside and

inside

Weight / Piece: 30.5 kg
Packing: 1 Piece
Guarantee: 2 years