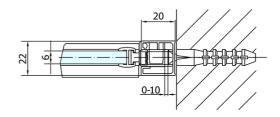

Shape: Niche door

Type of opening: Opening single wing

Opening direction: Universal Opening width: 520 mm

Glass colour: TRANSPARENT glass

Glass finish: Antidrop
Glass thickness: 6 mm
Installation width from: 970 mm
Installation width up to: 1000 mm