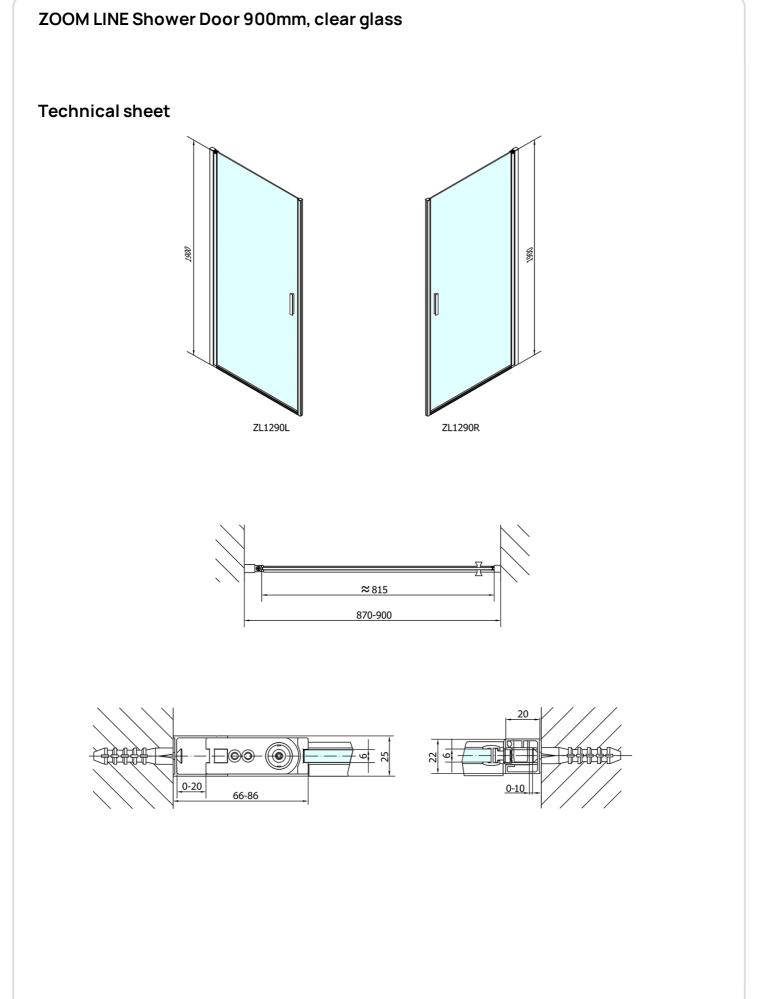

## ZOOM LINE Shower Door 900mm, clear glass

Order code:

ZL1290

Polysan

900 mm

1900 mm

ZOOM LINE

## Properties

| Color profile:           | Chrome - Brushed aluminum             |
|--------------------------|---------------------------------------|
| Shape:                   | Niche door                            |
| Type of opening:         | Opening single wing                   |
| Opening direction:       | Universal                             |
| Opening width:           | 815 mm                                |
| Glass colour:            | TRANSPARENT glass                     |
| Glass finish:            | Antidrop                              |
| Glass thickness:         | 6 mm                                  |
| Installation width from: | 870 mm                                |
| Installation width up to | : 900 mm                              |
| Properties:              | Frameless design, Opening outside and |
|                          | inside                                |
| Weight / Piece:          | 28.0 kg                               |
| Packing:                 | 1 Piece                               |
| Guarantee:               | 2 years                               |