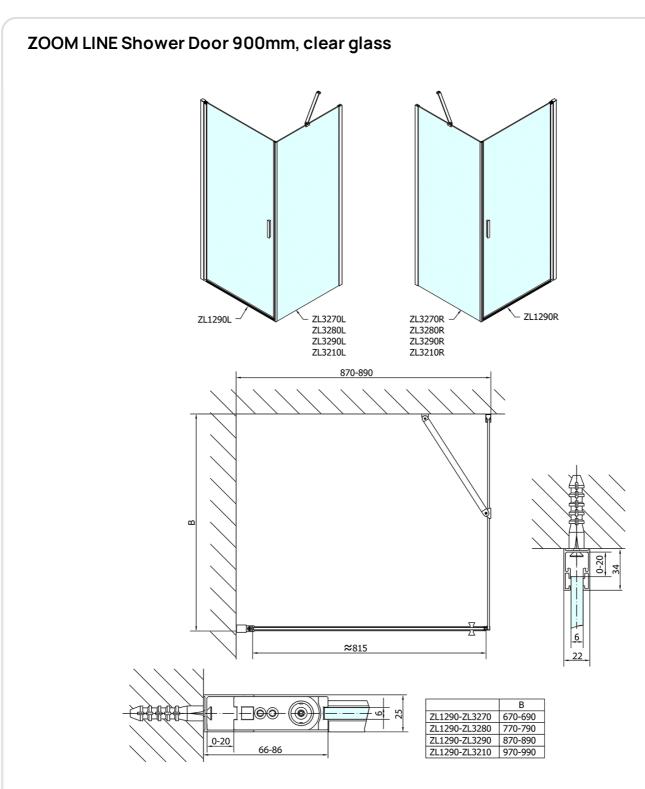

## ZOOM LINE Shower Door 900mm, clear glass

Order code:

ZL1290

Polysan

900 mm

1900 mm

ZOOM LINE

## Properties

| Color profile:           | Chrome - Brushed aluminum             |
|--------------------------|---------------------------------------|
| Shape:                   | Niche door                            |
| Type of opening:         | Opening single wing                   |
| Opening direction:       | Universal                             |
| Opening width:           | 815 mm                                |
| Glass colour:            | TRANSPARENT glass                     |
| Glass finish:            | Antidrop                              |
| Glass thickness:         | 6 mm                                  |
| Installation width from: | 870 mm                                |
| Installation width up to | : 900 mm                              |
| Properties:              | Frameless design, Opening outside and |
|                          | inside                                |
| Weight / Piece:          | 28.0 kg                               |
| Packing:                 | 1 Piece                               |
| Guarantee:               | 2 years                               |