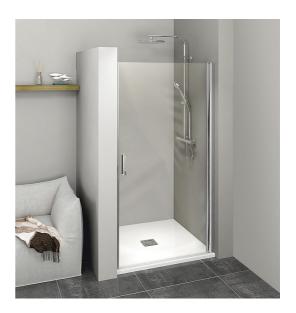

## ZOOM LINE Shower Door 900mm, clear glass

Order code:

ZL1290

Polysan

900 mm

1900 mm

ZOOM LINE

## Properties

| Color profile:           | Chrome - Brushed aluminum             |
|--------------------------|---------------------------------------|
| Shape:                   | Niche door                            |
| Type of opening:         | Opening single wing                   |
| Opening direction:       | Universal                             |
| Opening width:           | 815 mm                                |
| Glass colour:            | TRANSPARENT glass                     |
| Glass finish:            | Antidrop                              |
| Glass thickness:         | 6 mm                                  |
| Installation width from: | 870 mm                                |
| Installation width up to | : 900 mm                              |
| Properties:              | Frameless design, Opening outside and |
|                          | inside                                |
| Weight / Piece:          | 28.0 kg                               |
| Packing:                 | 1 Piece                               |
| Guarantee:               | 2 years                               |