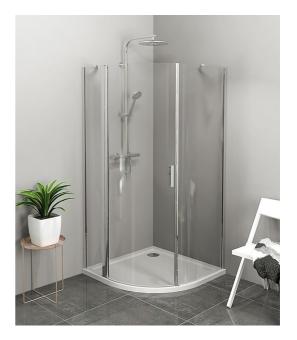

### ZOOM LINE Quadrant Shower Enclosure 1000x1000mm, clear glass, left

Order code:

ZL2616L

Polysan

ZOOM LINE

#### Properties

Color profile: Shape: Type of opening: Opening direction: Opening width: Glass colour: Glass finish: Glass thickness: Radius: Properties: Weight / Piece: Packing: Guarantee: Chrome - Brushed aluminum Quadrant shower enclosures Opening single wing Left 570 mm TRANSPARENT glass Antidrop 6 mm R550 Frameless design 26.0 kg 2 Piece 2 years

# ZOOM LINE Quadrant Shower Enclosure 1000x1000mm, clear glass, left