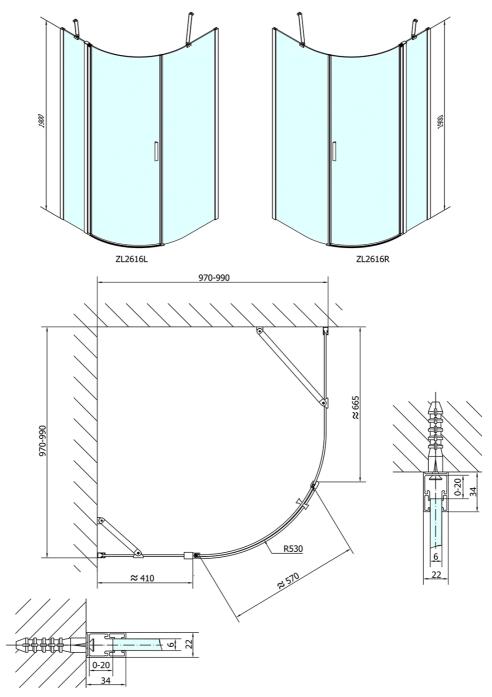

#### **Basic information**

Brand: Series:

Size

Width: Height: Depth: 1000 mm 1900 mm 1000 mm

#### Properties

Color profile: Shape: Type of opening: Opening direction: Opening width: Glass colour: Glass finish: Glass thickness: Radius: Properties: Weight / Piece: Packing: Guarantee: Chrome - Brushed aluminum Quadrant shower enclosures Opening single wing Left 570 mm TRANSPARENT glass Antidrop 6 mm R550 Frameless design 26.0 kg 2 Piece 2 years

## **Technical sheet**