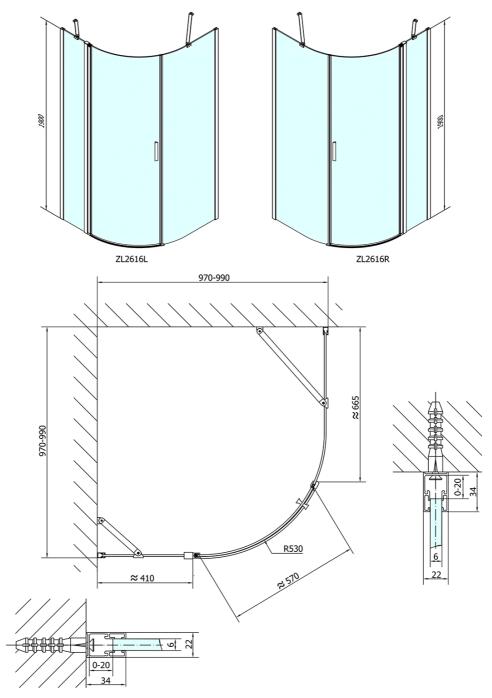

#### Size

Width: Height: Depth: 1000 mm 1900 mm 1000 mm

#### Properties

Color profile: Shape: Type of opening: Opening direction: Opening width: Glass colour: Glass finish: Glass thickness: Radius: Properties: Weight / Piece: Packing: Guarantee: Chrome - Brushed aluminum Quadrant shower enclosures Opening single wing Right 570 mm TRANSPARENT glass Antidrop 6 mm R550 Frameless design 26.0 kg 2 Piece 2 years

### **Technical sheet**