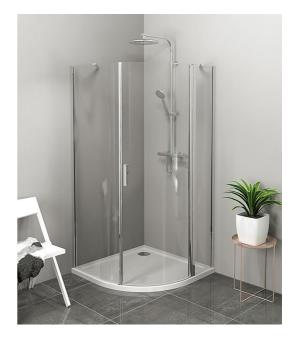

## ZOOM LINE Quadrant Shower Enclosure 1000x1000mm, clear glass, right

Order code:

ZL2616R

Polysan

ZOOM LINE

# ZOOM LINE Quadrant Shower Enclosure 1000x1000mm, clear glass, right

#### Properties

Color profile: Shape: Type of opening: Opening direction: Opening width: Glass colour: Glass finish: Glass thickness: Radius: Properties: Weight / Piece: Packing: Guarantee: Chrome - Brushed aluminum Quadrant shower enclosures Opening single wing Right 570 mm TRANSPARENT glass Antidrop 6 mm R550 Frameless design 26.0 kg 2 Piece 2 years