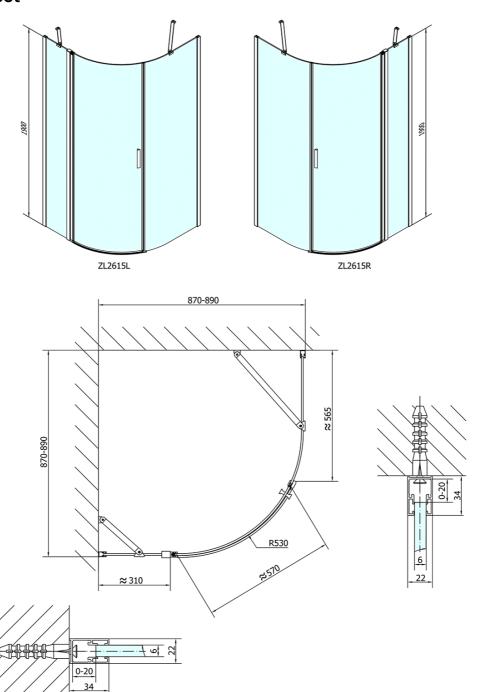

## ZOOM LINE Quadrant Shower Enclosure 900x900mm, clear glass, left

Order code: ZL2615L

**Basic information** 

Brand: Polysan Series: ZOOM LINE

Size

Width: 900 mm Height: 1900 mm Depth: 900 mm

**Properties** 

Color profile: Chrome - Brushed aluminum Shape: Quadrant shower enclosures

Type of opening: Opening single wing

Opening direction: Left
Opening width: 570 mm

Glass colour: TRANSPARENT glass

Glass finish: Antidrop
Glass thickness: 6 mm
Radius: R550

Properties: Frameless design

Weight / Piece: 26.0 kg
Packing: 2 Piece
Guarantee: 2 years

## **Technical sheet**