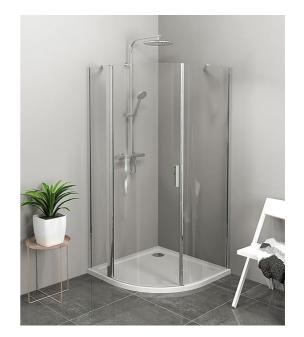

## ZOOM LINE Quadrant Shower Enclosure 900x900mm, clear glass, left

Order code: ZL2615L

**Basic information** 

Brand: Polysan Series: ZOOM LINE

Size

Width: 900 mm Height: 1900 mm Depth: 900 mm

**Properties** 

Color profile: Chrome - Brushed aluminum Shape: Quadrant shower enclosures

Type of opening: Opening single wing

Opening direction: Left
Opening width: 570 mm

Glass colour: TRANSPARENT glass

Glass finish: Antidrop
Glass thickness: 6 mm
Radius: R550

Properties: Frameless design

Weight / Piece: 26.0 kg
Packing: 2 Piece
Guarantee: 2 years