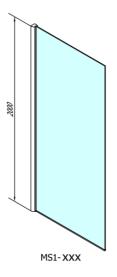

## MODULAR SHOWER Wall Glass Panel, 1 Piece, 1000mm

Order code: MS1-100

**Basic information** 

Brand: Polysan

Series: MODULAR SHOWER

Size

Height: 2000 mm Depth: 1000 mm

**Properties** 

Color profile: Chrome - Brushed aluminum
Shape: Single-wall fixed screen
Glass colour: TRANSPARENT glass

Glass finish: Antidrop
Glass thickness: 8 mm
Weight / Piece: 46.0 kg
Packing: 1 Piece
Guarantee: 2 years

## MODULAR SHOWER Wall Glass Panel, 1 Piece, 1000mm