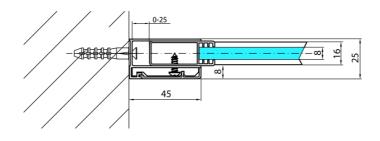

Color profile: Chrome - Brushed aluminum
Shape: Single-wall fixed screen
Glass colour: TRANSPARENT glass

Glass finish: Antidrop
Glass thickness: 8 mm
Weight / Piece: 46.0 kg
Packing: 1 Piece
Guarantee: 2 years