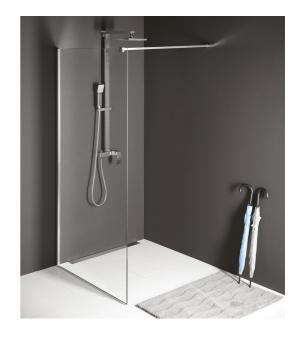

## MODULAR SHOWER Wall Glass Panel, 1 Piece, 1000mm

Order code: MS1-100

**Basic information** 

Brand: Polysan

Series: MODULAR SHOWER

Size

Height: 2000 mm Depth: 1000 mm

**Properties** 

Color profile: Chrome - Brushed aluminum
Shape: Single-wall fixed screen
Glass colour: TRANSPARENT glass

Glass finish: Antidrop
Glass thickness: 8 mm
Weight / Piece: 46.0 kg
Packing: 1 Piece
Guarantee: 2 years