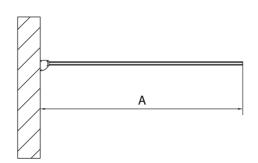

## **Technical sheet**

| ARTICLE | A         |
|---------|-----------|
| MS1-70  | 676-701   |
| MS1-80  | 776-801   |
| MS1-90  | 876-901   |
| MS1-100 | 976-1001  |
| MS1-110 | 1076-1101 |
| MS1-120 | 1176-1201 |
| MS1-130 | 1276-1301 |
| MS1-140 | 1376-1401 |
| MS1-150 | 1476-1501 |