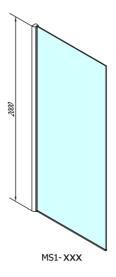

## MODULAR SHOWER Wall Glass Panel, 1 Piece, 800mm

Order code: MS1-80

**Basic information** 

Brand: Polysan

Series: MODULAR SHOWER

Size

Height: 2000 mm Depth: 800 mm

**Properties** 

Color profile: Chrome - Brushed aluminum
Shape: Single-wall fixed screen
Glass colour: TRANSPARENT glass

Glass finish: Antidrop
Glass thickness: 8 mm
Weight / Piece: 38.0 kg
Packing: 1 Piece
Guarantee: 2 years

## MODULAR SHOWER Wall Glass Panel, 1 Piece, 800mm