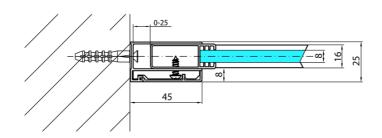

Color profile: Chrome - Brushed aluminum
Shape: Single-wall fixed screen
Glass colour: TRANSPARENT glass

Glass finish: Antidrop
Glass thickness: 8 mm
Weight / Piece: 38.0 kg
Packing: 1 Piece
Guarantee: 2 years