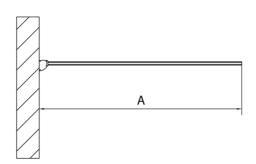

## **Technical sheet**

| ARTICLE | Α         |
|---------|-----------|
| MS1-70  | 676-701   |
| MS1-80  | 776-801   |
| MS1-90  | 876-901   |
| MS1-100 | 976-1001  |
| MS1-110 | 1076-1101 |
| MS1-120 | 1176-1201 |
| MS1-130 | 1276-1301 |
| MS1-140 | 1376-1401 |
| MS1-150 | 1476-1501 |
|         |           |