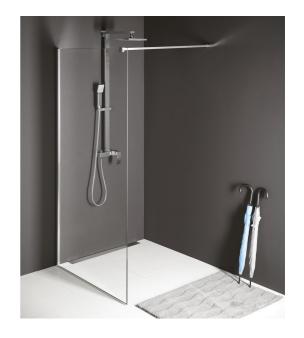

## MODULAR SHOWER Wall Glass Panel, 1 Piece, 800mm

Order code: MS1-80

**Basic information** 

Brand: Polysan

Series: MODULAR SHOWER

Size

Height: 2000 mm Depth: 800 mm

**Properties** 

Color profile: Chrome - Brushed aluminum
Shape: Single-wall fixed screen
Glass colour: TRANSPARENT glass

Glass finish: Antidrop
Glass thickness: 8 mm
Weight / Piece: 38.0 kg
Packing: 1 Piece
Guarantee: 2 years