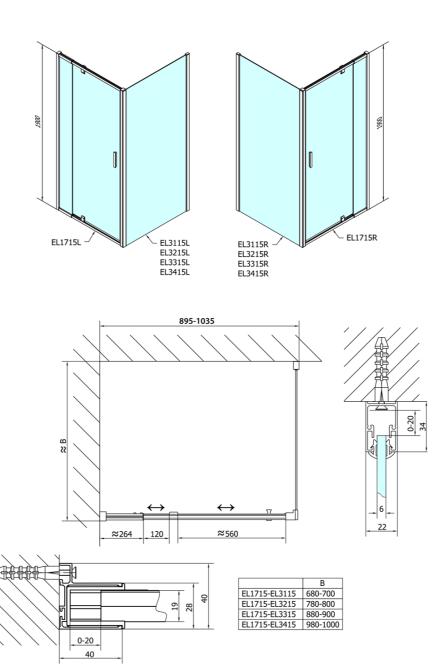

## EASY LINE pivot shower doors 880-1020mm, clear glass

Order code: EL1715

**Basic information** 

Brand: Polysan Series: EASY LINE

Size

Width: 1020 mm Height: 1900 mm

**Properties** 

Color profile: Chrome - Brushed aluminum

Shape: Niche door

Type of opening: Opening single wing

Opening direction: Universal Opening width: 560 mm

Glass colour: TRANSPARENT glass

Glass thickness: 6 mm
Installation width from: 880 mm
Installation width up to: 1020 mm
Properties: Frame design

Weight / Piece: 31.0 kg
Packing: 1 Piece
Guarantee: 2 years

## **Technical sheet**