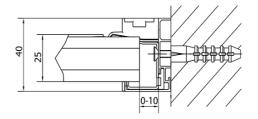

## EASY LINE pivot shower doors 880-1020mm, clear glass



Order code: EL1715

**Basic information** 

Brand: Polysan Series: EASY LINE

Size

Width: 1020 mm Height: 1900 mm

**Properties** 

Color profile: Chrome - Brushed aluminum

Shape: Niche door

Type of opening: Opening single wing

Opening direction: Universal Opening width: 560 mm

Glass colour: TRANSPARENT glass

Glass thickness: 6 mm
Installation width from: 880 mm
Installation width up to: 1020 mm
Properties: Frame design

Weight / Piece: 31.0 kg
Packing: 1 Piece
Guarantee: 2 years



## EASY LINE pivot shower doors 880-1020mm, clear glass



## **Technical sheet**











## EASY LINE pivot shower doors 880-1020mm, clear glass