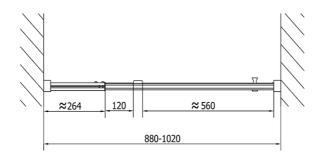

Shape: Niche door

Type of opening: Opening single wing

Opening direction: Universal Opening width: 560 mm

Glass colour: TRANSPARENT glass

Glass thickness: 6 mm
Installation width from: 880 mm
Installation width up to: 1020 mm
Properties: Frame design