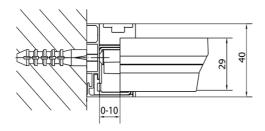

## EASY LINE pivot shower doors 880-1020mm, clear glass



Order code: EL1715

**Basic information** 

Brand: Polysan Series: EASY LINE

Size

Width: 1020 mm Height: 1900 mm

**Properties** 

Color profile: Chrome - Brushed aluminum

Shape: Niche door

Type of opening: Opening single wing

Opening direction: Universal Opening width: 560 mm

Glass colour: TRANSPARENT glass

Glass thickness: 6 mm
Installation width from: 880 mm
Installation width up to: 1020 mm
Properties: Frame design

Weight / Piece: 31.0 kg
Packing: 1 Piece
Guarantee: 2 years



## EASY LINE pivot shower doors 880-1020mm, clear glass



## **Technical sheet**











## EASY LINE pivot shower doors 880-1020mm, clear glass