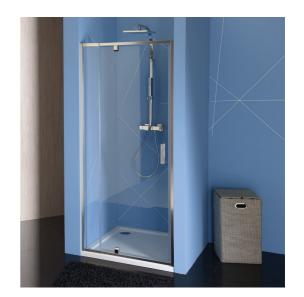

## EASY LINE pivot shower doors 880-1020mm, clear glass

Order code: EL1715

**Basic information** 

Brand: Polysan Series: EASY LINE

Size

Width: 1020 mm Height: 1900 mm

**Properties** 

Color profile: Chrome - Brushed aluminum

Shape: Niche door

Type of opening: Opening single wing

Opening direction: Universal Opening width: 560 mm

Glass colour: TRANSPARENT glass

Glass thickness: 6 mm
Installation width from: 880 mm
Installation width up to: 1020 mm
Properties: Frame design

Weight / Piece: 31.0 kg
Packing: 1 Piece
Guarantee: 2 years