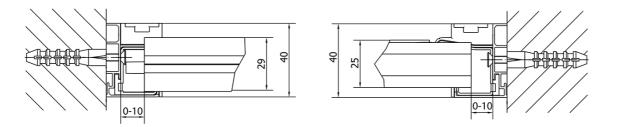

#### Properties

| Color profile:            | Chrome - Brushed aluminum |
|---------------------------|---------------------------|
| Shape:                    | Niche door                |
| Type of opening:          | Opening single wing       |
| Opening direction:        | Universal                 |
| Opening width:            | 500 mm                    |
| Glass colour:             | TRANSPARENT glass         |
| Glass thickness:          | 6 mm                      |
| Installation width from:  | 760 mm                    |
| Installation width up to: | 900 mm                    |
| Properties:               | Frame design              |
| Weight / Piece:           | 28.0 kg                   |
| Packing:                  | 1 Piece                   |
| Guarantee:                | 2 years                   |