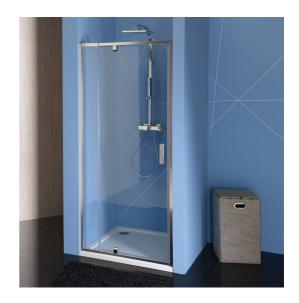

# EASY LINE pivot shower doors 760-900mm, clear glass

Order code:

EL1615

Polysan

EASY LINE

#### Properties

| Color profile:            | Chrome - Brushed aluminum |
|---------------------------|---------------------------|
| Shape:                    | Niche door                |
| Type of opening:          | Opening single wing       |
| Opening direction:        | Universal                 |
| Opening width:            | 500 mm                    |
| Glass colour:             | TRANSPARENT glass         |
| Glass thickness:          | 6 mm                      |
| Installation width from:  | 760 mm                    |
| Installation width up to: | 900 mm                    |
| Properties:               | Frame design              |
| Weight / Piece:           | 28.0 kg                   |
| Packing:                  | 1 Piece                   |
| Guarantee:                | 2 years                   |