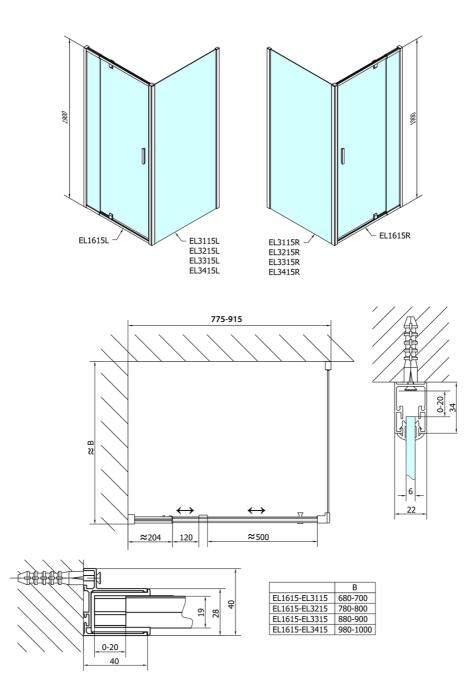

#### **Basic information**

Brand: Series:

**Size** Width:

Height:

900 mm 1900 mm

#### Properties

| Color profile:            | Chrome - Brushed aluminum |
|---------------------------|---------------------------|
| Shape:                    | Niche door                |
| Type of opening:          | Opening single wing       |
| Opening direction:        | Universal                 |
| Opening width:            | 500 mm                    |
| Glass colour:             | TRANSPARENT glass         |
| Glass thickness:          | 6 mm                      |
| Installation width from:  | 760 mm                    |
| Installation width up to: | 900 mm                    |
| Properties:               | Frame design              |
| Weight / Piece:           | 28.0 kg                   |
| Packing:                  | 1 Piece                   |
| Guarantee:                | 2 years                   |