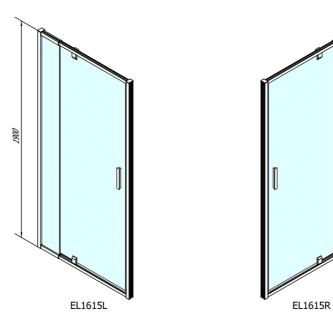

#### **Basic information**

Brand: Series:

**Size** Width:

Height:

900 mm 1900 mm

#### Properties

| Color profile:            | Chrome - Brushed aluminum |
|---------------------------|---------------------------|
| Shape:                    | Niche door                |
| Type of opening:          | Opening single wing       |
| Opening direction:        | Universal                 |
| Opening width:            | 500 mm                    |
| Glass colour:             | TRANSPARENT glass         |
| Glass thickness:          | 6 mm                      |
| Installation width from:  | 760 mm                    |
| Installation width up to: | 900 mm                    |
| Properties:               | Frame design              |
| Weight / Piece:           | 28.0 kg                   |
| Packing:                  | 1 Piece                   |
| Guarantee:                | 2 years                   |