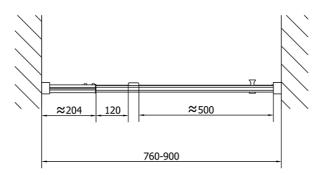

#### Properties

| Color profile:            | Chrome - Brushed aluminum |
|---------------------------|---------------------------|
| Shape:                    | Niche door                |
| Type of opening:          | Opening single wing       |
| Opening direction:        | Universal                 |
| Opening width:            | 500 mm                    |
| Glass colour:             | TRANSPARENT glass         |
| Glass thickness:          | 6 mm                      |
| Installation width from:  | 760 mm                    |
| Installation width up to: | 900 mm                    |
| Properties:               | Frame design              |
| Weight / Piece:           | 28.0 kg                   |
| Packing:                  | 1 Piece                   |
| Guarantee:                | 2 years                   |