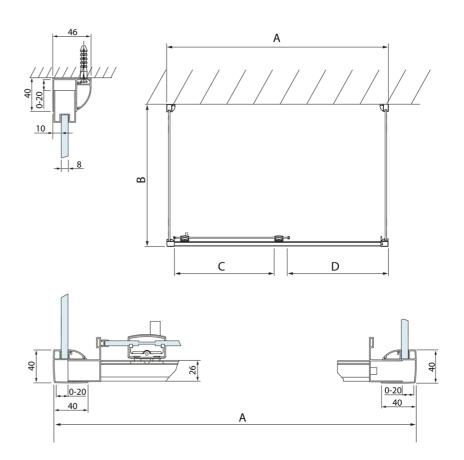

# **Technical sheet**

| Model  | A         | С   | D    |
|--------|-----------|-----|------|
| DL1015 | 970-1010  | 375 | ~437 |
| DL1115 | 1070-1110 | 425 | ~487 |
| DL1215 | 1170-1210 | 475 | ~537 |
| DL1315 | 1270-1310 | 525 | ~587 |
| DL1415 | 1370-1410 | 575 | ~637 |

| Model  | В       |  |
|--------|---------|--|
| DL3215 | 670-690 |  |
| DL3315 | 770-790 |  |
| DL3415 | 870-890 |  |
| DL3515 | 970-990 |  |