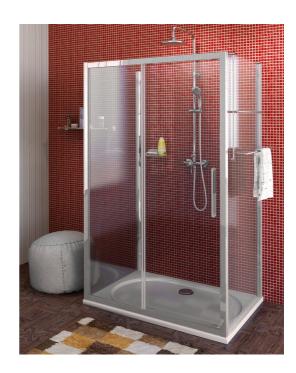

### Lucis Line screnn three sides 1400x1000x1000mm L/R variant

Order code:

DL1415DL3515DL3515

#### **Basic information**

Brand: Series:

Size

Width: Height: Depth: 1400 mm 2000 mm 1000 mm

Polysan

LUCIS LINE

#### Properties

Color profile: Shape: Type of opening: Opening direction: Opening width: Glass colour: Glass finish: Glass thickness: Weight / Piece: Packing: Guarantee: Chrome - Brushed aluminum 3-Side shower enclosures Sliding door Universal 575 mm TRANSPARENT glass Antidrop 8 mm 121.11 kg 3 Piece 2 years