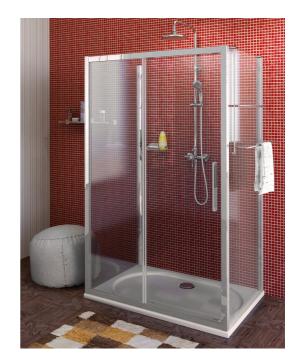

## Lucis Line screnn three sides 1400x900x900mm L/R variant

Order code: DL1415DL3415DL3415

**Basic information** 

Brand: Polysan Series: LUCIS LINE

Size

Width: 1400 mm Height: 2000 mm Depth: 900 mm

**Properties** 

Color profile: Chrome - Brushed aluminum Shape: 3-Side shower enclosures

Type of opening: Sliding door
Opening direction: Universal
Opening width: 575 mm

Glass colour: TRANSPARENT glass

Glass finish: Antidrop
Glass thickness: 8 mm
Weight / Piece: 125.01 kg
Packing: 3 Piece
Guarantee: 2 years