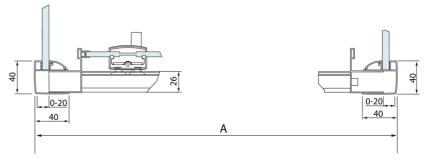

## **Technical sheet**

| Model  | Α         | C   | D    |
|--------|-----------|-----|------|
| DL1015 | 970-1010  | 375 | ~437 |
| DL1115 | 1070-1110 | 425 | ~487 |
| DL1215 | 1170-1210 | 475 | ~537 |
| DL1315 | 1270-1310 | 525 | ~587 |
| DL1415 | 1370-1410 | 575 | ~637 |

| Model  | В       |  |
|--------|---------|--|
| DL3215 | 670-690 |  |
| DL3315 | 770-790 |  |
| DL3415 | 870-890 |  |
| DL3515 | 970-990 |  |