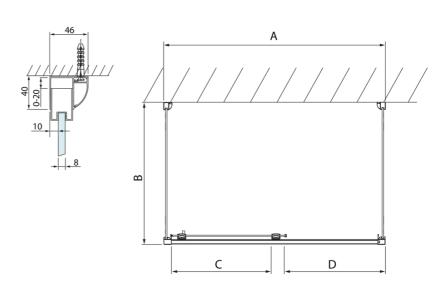

## **Technical sheet**

| Model  | Α         | C   | D    |
|--------|-----------|-----|------|
| DL1015 | 970-1010  | 375 | ~437 |
| DL1115 | 1070-1110 | 425 | ~487 |
| DL1215 | 1170-1210 | 475 | ~537 |
| DL1315 | 1270-1310 | 525 | ~587 |
| DL1415 | 1370-1410 | 575 | ~637 |

| Model  | В       |  |
|--------|---------|--|
| DL3215 | 670-690 |  |
| DL3315 | 770-790 |  |
| DL3415 | 870-890 |  |
| DL3515 | 970-990 |  |