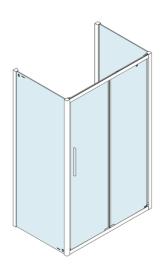

## Lucis Line screnn three sides 1400x900x900mm L/R variant

Order code: DL1415DL3415DL3415

**Basic information** 

Brand: Polysan Series: LUCIS LINE

Size

Width: 1400 mm Height: 2000 mm Depth: 900 mm

**Properties** 

Color profile: Chrome - Brushed aluminum Shape: 3-Side shower enclosures

Type of opening: Sliding door
Opening direction: Universal
Opening width: 575 mm

Glass colour: TRANSPARENT glass

Glass finish: Antidrop
Glass thickness: 8 mm
Weight / Piece: 125.01 kg
Packing: 3 Piece
Guarantee: 2 years