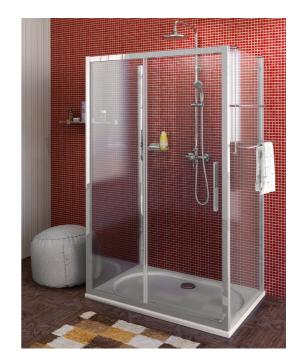

## Lucis Line screnn three sides 1400x800x800mm L/R variant

Order code: DL1415DL3315DL3315

**Basic information** 

Brand: Polysan Series: LUCIS LINE

Size

Width: 1400 mm Height: 2000 mm Depth: 800 mm

**Properties** 

Color profile: Chrome - Brushed aluminum Shape: 3-Side shower enclosures

Type of opening: Sliding door
Opening direction: Universal
Opening width: 575 mm

Glass colour: TRANSPARENT glass

Glass finish: Antidrop
Glass thickness: 8 mm
Weight / Piece: 109.03 kg
Packing: 3 Piece
Guarantee: 2 years