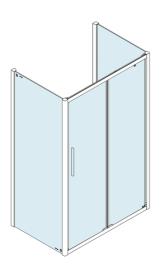

## Lucis Line screnn three sides 1400x800x800mm L/R variant

Order code: DL1415DL3315DL3315

**Basic information** 

Brand: Polysan Series: LUCIS LINE

Size

Width: 1400 mm Height: 2000 mm Depth: 800 mm

**Properties** 

Color profile: Chrome - Brushed aluminum Shape: 3-Side shower enclosures

Type of opening: Sliding door
Opening direction: Universal
Opening width: 575 mm

Glass colour: TRANSPARENT glass

Glass finish: Antidrop
Glass thickness: 8 mm
Weight / Piece: 109.03 kg
Packing: 3 Piece
Guarantee: 2 years