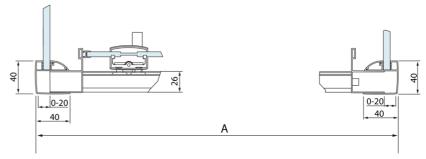

## **Technical sheet**

| Model  | Α         | C   | D    |
|--------|-----------|-----|------|
| DL1015 | 970-1010  | 375 | ~437 |
| DL1115 | 1070-1110 | 425 | ~487 |
| DL1215 | 1170-1210 | 475 | ~537 |
| DL1315 | 1270-1310 | 525 | ~587 |
| DL1415 | 1370-1410 | 575 | ~637 |

| Model  | В       |  |
|--------|---------|--|
| DL3215 | 670-690 |  |
| DL3315 | 770-790 |  |
| DL3415 | 870-890 |  |
| DL3515 | 970-990 |  |