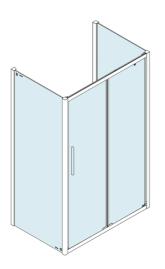

## Lucis Line screnn three sides 1400x700x700mm L/R variant

Order code: DL1415DL3215DL3215

**Basic information** 

Brand: Polysan Series: LUCIS LINE

Size

Width: 1400 mm Height: 2000 mm Depth: 700 mm

**Properties** 

Color profile: Chrome - Brushed aluminum Shape: 3-Side shower enclosures

Type of opening: Sliding door
Opening direction: Universal
Opening width: 575 mm

Glass colour: TRANSPARENT glass

Glass finish: Antidrop
Glass thickness: 8 mm
Weight / Piece: 102.99 kg
Packing: 3 Piece
Guarantee: 2 years