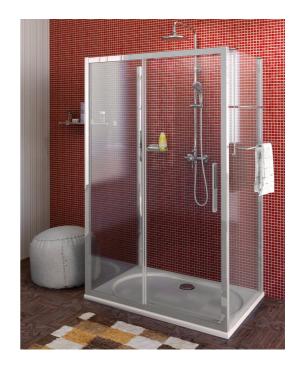

## Lucis Line screnn three sides 1400x700x700mm L/R variant

Order code: DL1415DL3215DL3215

**Basic information** 

Brand: Polysan Series: LUCIS LINE

Size

Width: 1400 mm Height: 2000 mm Depth: 700 mm

**Properties** 

Color profile: Chrome - Brushed aluminum Shape: 3-Side shower enclosures

Type of opening: Sliding door
Opening direction: Universal
Opening width: 575 mm

Glass colour: TRANSPARENT glass

Glass finish: Antidrop
Glass thickness: 8 mm
Weight / Piece: 102.99 kg
Packing: 3 Piece
Guarantee: 2 years