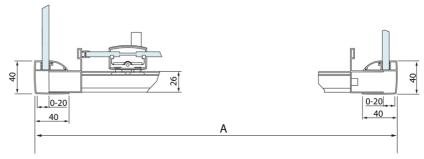

## **Technical sheet**

| Model  | Α         | C   | D    |
|--------|-----------|-----|------|
| DL1015 | 970-1010  | 375 | ~437 |
| DL1115 | 1070-1110 | 425 | ~487 |
| DL1215 | 1170-1210 | 475 | ~537 |
| DL1315 | 1270-1310 | 525 | ~587 |
| DL1415 | 1370-1410 | 575 | ~637 |

| Model  | В       |  |
|--------|---------|--|
| DL3215 | 670-690 |  |
| DL3315 | 770-790 |  |
| DL3415 | 870-890 |  |
| DL3515 | 970-990 |  |