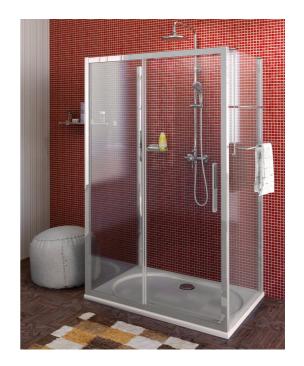

## Lucis Line screnn three sides 1300x1000x1000mm L/R variant

Order code: DL1315DL3515DL3515

**Basic information** 

Brand: Polysan Series: LUCIS LINE

Size

Width: 1300 mm Height: 2000 mm Depth: 1000 mm

**Properties** 

Color profile: Chrome - Brushed aluminum Shape: 3-Side shower enclosures

Type of opening: Sliding door
Opening direction: Universal
Opening width: 525 mm

Glass colour: TRANSPARENT glass

Glass finish: Antidrop
Glass thickness: 8 mm
Weight / Piece: 119.09 kg
Packing: 3 Piece
Guarantee: 2 years