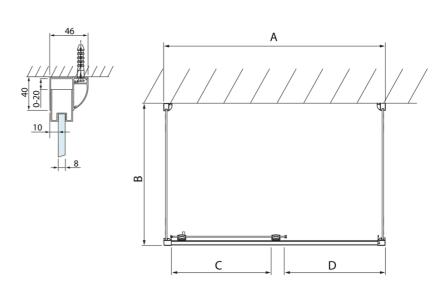

## **Technical sheet**

| Model  | Α         | C   | D    |
|--------|-----------|-----|------|
| DL1015 | 970-1010  | 375 | ~437 |
| DL1115 | 1070-1110 | 425 | ~487 |
| DL1215 | 1170-1210 | 475 | ~537 |
| DL1315 | 1270-1310 | 525 | ~587 |
| DL1415 | 1370-1410 | 575 | ~637 |

| Model  | В       |  |
|--------|---------|--|
| DL3215 | 670-690 |  |
| DL3315 | 770-790 |  |
| DL3415 | 870-890 |  |
| DL3515 | 970-990 |  |