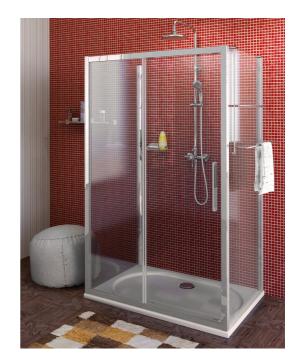

## Lucis Line screnn three sides 1300x900x900mm L/R variant

Order code: DL1315DL3415DL3415

**Basic information** 

Brand: Polysan Series: LUCIS LINE

Size

Width: 1300 mm Height: 2000 mm Depth: 900 mm

**Properties** 

Color profile: Chrome - Brushed aluminum Shape: 3-Side shower enclosures

Type of opening: Sliding door
Opening direction: Universal
Opening width: 525 mm

Glass colour: TRANSPARENT glass

Glass finish: Antidrop
Glass thickness: 8 mm
Weight / Piece: 122.99 kg
Packing: 3 Piece
Guarantee: 2 years