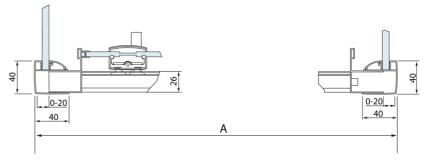

## **Technical sheet**

| Model  | Α         | С   | D    |
|--------|-----------|-----|------|
| DL1015 | 970-1010  | 375 | ~437 |
| DL1115 | 1070-1110 | 425 | ~487 |
| DL1215 | 1170-1210 | 475 | ~537 |
| DL1315 | 1270-1310 | 525 | ~587 |
| DL1415 | 1370-1410 | 575 | ~637 |

| Model  | В       |  |
|--------|---------|--|
| DL3215 | 670-690 |  |
| DL3315 | 770-790 |  |
| DL3415 | 870-890 |  |
| DL3515 | 970-990 |  |