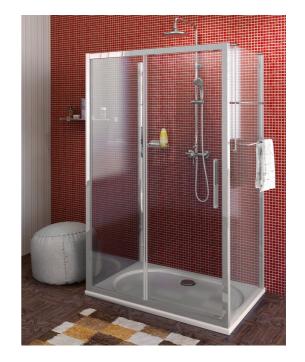

## Lucis Line screnn three sides 1300x800x800mm L/R variant

Order code: DL1315DL3315DL3315

**Basic information** 

Brand: Polysan Series: LUCIS LINE

Size

Width: 1300 mm Height: 2000 mm Depth: 800 mm

**Properties** 

Color profile: Chrome - Brushed aluminum Shape: 3-Side shower enclosures

Type of opening: Sliding door
Opening direction: Universal
Opening width: 525 mm

Glass colour: TRANSPARENT glass

Glass finish: Antidrop
Glass thickness: 8 mm
Weight / Piece: 107.01 kg
Packing: 3 Piece
Guarantee: 2 years