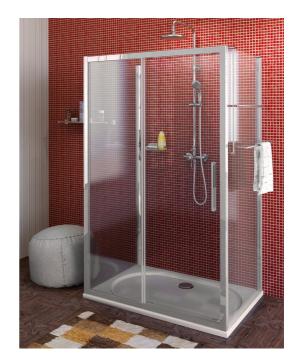

## Lucis Line screnn three sides 1300x700x700mm L/R variant

Order code: DL1315DL3215DL3215

**Basic information** 

Brand: Polysan Series: LUCIS LINE

Size

Width: 1300 mm Height: 2000 mm Depth: 700 mm

**Properties** 

Color profile: Chrome - Brushed aluminum Shape: 3-Side shower enclosures

Type of opening: Sliding door
Opening direction: Universal
Opening width: 525 mm

Glass colour: TRANSPARENT glass

Glass finish: Antidrop
Glass thickness: 8 mm
Weight / Piece: 100.97 kg
Packing: 3 Piece
Guarantee: 2 years