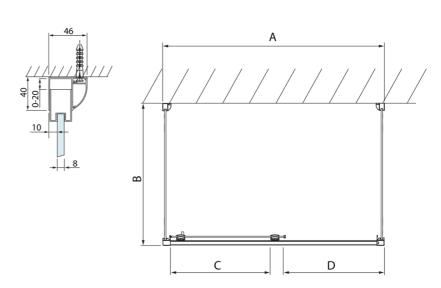

## **Technical sheet**

| Model  | Α         | С   | D    |
|--------|-----------|-----|------|
| DL1015 | 970-1010  | 375 | ~437 |
| DL1115 | 1070-1110 | 425 | ~487 |
| DL1215 | 1170-1210 | 475 | ~537 |
| DL1315 | 1270-1310 | 525 | ~587 |
| DL1415 | 1370-1410 | 575 | ~637 |

| Model  | В       |  |
|--------|---------|--|
| DL3215 | 670-690 |  |
| DL3315 | 770-790 |  |
| DL3415 | 870-890 |  |
| DL3515 | 970-990 |  |