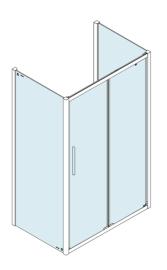

## Lucis Line screnn three sides 1300x700x700mm L/R variant

Order code: DL1315DL3215DL3215

**Basic information** 

Brand: Polysan Series: LUCIS LINE

Size

Width: 1300 mm Height: 2000 mm Depth: 700 mm

**Properties** 

Color profile: Chrome - Brushed aluminum Shape: 3-Side shower enclosures

Type of opening: Sliding door
Opening direction: Universal
Opening width: 525 mm

Glass colour: TRANSPARENT glass

Glass finish: Antidrop
Glass thickness: 8 mm
Weight / Piece: 100.97 kg
Packing: 3 Piece
Guarantee: 2 years