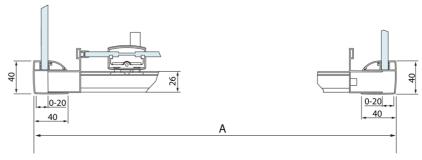

## **Technical sheet**

| Model  | Α         | С   | D    |
|--------|-----------|-----|------|
| DL1015 | 970-1010  | 375 | ~437 |
| DL1115 | 1070-1110 | 425 | ~487 |
| DL1215 | 1170-1210 | 475 | ~537 |
| DL1315 | 1270-1310 | 525 | ~587 |
| DL1415 | 1370-1410 | 575 | ~637 |

| Model  | В       |  |
|--------|---------|--|
| DL3215 | 670-690 |  |
| DL3315 | 770-790 |  |
| DL3415 | 870-890 |  |
| DL3515 | 970-990 |  |