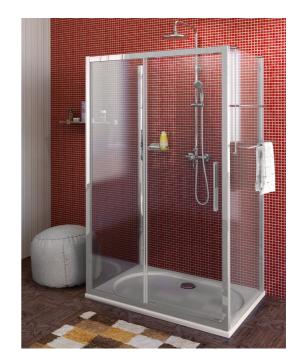

## Lucis Line screnn three sides 1200x1000x1000mm L/R variant

Order code: DL1215DL3515DL3515

**Basic information** 

Brand: Polysan Series: LUCIS LINE

Size

Width: 1200 mm Height: 2000 mm Depth: 1000 mm

**Properties** 

Color profile: Chrome - Brushed aluminum Shape: 3-Side shower enclosures

Type of opening: Sliding door Opening direction: Universal Opening width: 475 mm

Glass colour: TRANSPARENT glass

Glass finish: Antidrop
Glass thickness: 8 mm
Weight / Piece: 116.13 kg
Packing: 3 Piece
Guarantee: 2 years