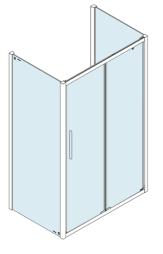

#### Properties

Color profile: Shape: Type of opening: Opening direction: Opening width: Glass colour: Glass finish: Glass thickness: Weight / Piece: Packing: Guarantee: Chrome - Brushed aluminum 3-Side shower enclosures Sliding door Universal 475 mm TRANSPARENT glass Antidrop 8 mm 120.03 kg 3 Piece 2 years

# Lucis Line screnn three sides 1200x900x900mm L/R variant