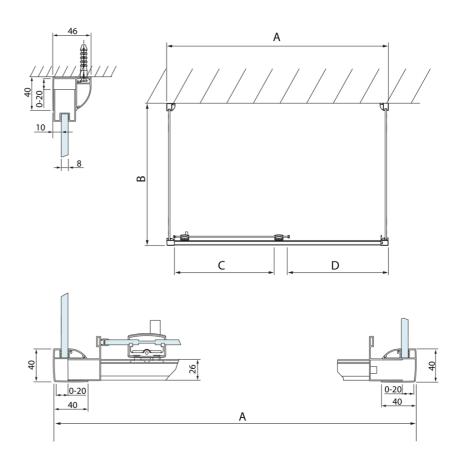

### **Technical sheet**

| ſ | Model  | A         | С   | D    |
|---|--------|-----------|-----|------|
| ſ | DL1015 | 970-1010  | 375 | ~437 |
| ſ | DL1115 | 1070-1110 | 425 | ~487 |
|   | DL1215 | 1170-1210 | 475 | ~537 |
|   | DL1315 | 1270-1310 | 525 | ~587 |
|   | DL1415 | 1370-1410 | 575 | ~637 |

| Model  | В       |  |
|--------|---------|--|
| DL3215 | 670-690 |  |
| DL3315 | 770-790 |  |
| DL3415 | 870-890 |  |
| DL3515 | 970-990 |  |