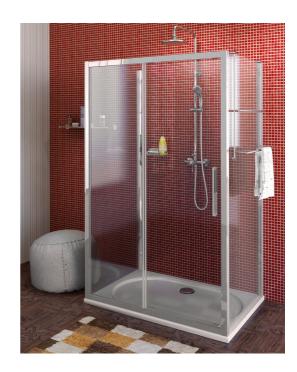

## Lucis Line screnn three sides 1200x900x900mm L/R variant

Order code:

DL1215DL3415DL3415

#### **Basic information**

Brand: Series:

Size

Width: Height: Depth: 1200 mm 2000 mm 900 mm

Polysan

LUCIS LINE

#### Properties

Color profile: Shape: Type of opening: Opening direction: Opening width: Glass colour: Glass finish: Glass thickness: Weight / Piece: Packing: Guarantee: Chrome - Brushed aluminum 3-Side shower enclosures Sliding door Universal 475 mm TRANSPARENT glass Antidrop 8 mm 120.03 kg 3 Piece 2 years