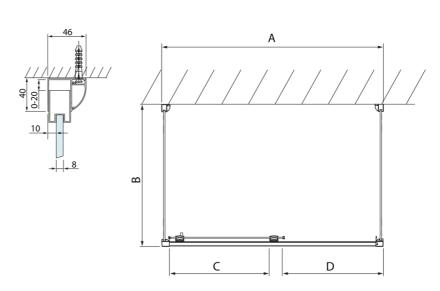

## **Technical sheet**

| Model  | Α         | C   | D    |
|--------|-----------|-----|------|
| DL1015 | 970-1010  | 375 | ~437 |
| DL1115 | 1070-1110 | 425 | ~487 |
| DL1215 | 1170-1210 | 475 | ~537 |
| DL1315 | 1270-1310 | 525 | ~587 |
| DL1415 | 1370-1410 | 575 | ~637 |

| Model  | В       |  |
|--------|---------|--|
| DL3215 | 670-690 |  |
| DL3315 | 770-790 |  |
| DL3415 | 870-890 |  |
| DL3515 | 970-990 |  |