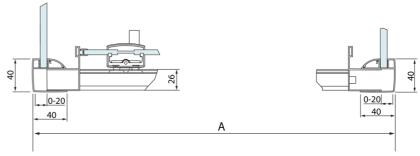

## **Technical sheet**

| Model  | Α         | C   | D    |
|--------|-----------|-----|------|
| DL1015 | 970-1010  | 375 | ~437 |
| DL1115 | 1070-1110 | 425 | ~487 |
| DL1215 | 1170-1210 | 475 | ~537 |
| DL1315 | 1270-1310 | 525 | ~587 |
| DL1415 | 1370-1410 | 575 | ~637 |

| Model  | В       |  |
|--------|---------|--|
| DL3215 | 670-690 |  |
| DL3315 | 770-790 |  |
| DL3415 | 870-890 |  |
| DL3515 | 970-990 |  |