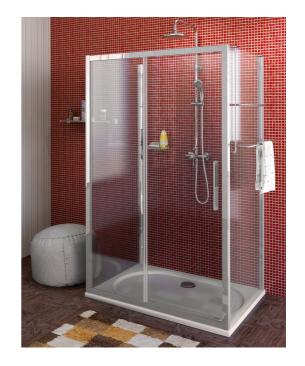

## Lucis Line screnn three sides 1200x800x800mm L/R variant

Order code: DL1215DL3315DL3315

**Basic information** 

Brand: Polysan Series: LUCIS LINE

Size

Width: 1200 mm Height: 2000 mm Depth: 800 mm

**Properties** 

Color profile: Chrome - Brushed aluminum Shape: 3-Side shower enclosures

Type of opening: Sliding door Opening direction: Universal Opening width: 475 mm

Glass colour: TRANSPARENT glass

Glass finish: Antidrop
Glass thickness: 8 mm
Weight / Piece: 104.05 kg
Packing: 3 Piece
Guarantee: 2 years