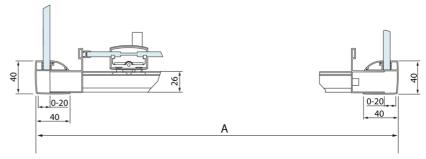

## **Technical sheet**

| Model  | Α         | С   | D    |
|--------|-----------|-----|------|
| DL1015 | 970-1010  | 375 | ~437 |
| DL1115 | 1070-1110 | 425 | ~487 |
| DL1215 | 1170-1210 | 475 | ~537 |
| DL1315 | 1270-1310 | 525 | ~587 |
| DL1415 | 1370-1410 | 575 | ~637 |

| Model  | В       |  |
|--------|---------|--|
| DL3215 | 670-690 |  |
| DL3315 | 770-790 |  |
| DL3415 | 870-890 |  |
| DL3515 | 970-990 |  |