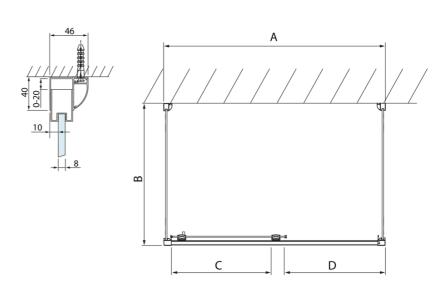

## **Technical sheet**

| Model  | Α         | С   | D    |
|--------|-----------|-----|------|
| DL1015 | 970-1010  | 375 | ~437 |
| DL1115 | 1070-1110 | 425 | ~487 |
| DL1215 | 1170-1210 | 475 | ~537 |
| DL1315 | 1270-1310 | 525 | ~587 |
| DL1415 | 1370-1410 | 575 | ~637 |

| Model  | В       |  |
|--------|---------|--|
| DL3215 | 670-690 |  |
| DL3315 | 770-790 |  |
| DL3415 | 870-890 |  |
| DL3515 | 970-990 |  |