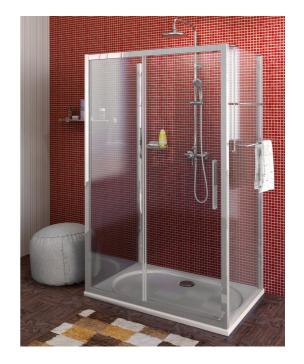

## Lucis Line screnn three sides 1100x1000x1000mm L/R variant

Order code: DL1115DL3515DL3515

**Basic information** 

Brand: Polysan Series: LUCIS LINE

Size

Width: 1100 mm
Height: 2000 mm
Depth: 1000 mm

**Properties** 

Color profile: Chrome - Brushed aluminum Shape: 3-Side shower enclosures

Type of opening: Sliding door Opening direction: Universal Opening width: 425 mm

Glass colour: TRANSPARENT glass

Glass finish: Antidrop
Glass thickness: 8 mm
Weight / Piece: 123.12 kg
Packing: 3 Piece
Guarantee: 2 years