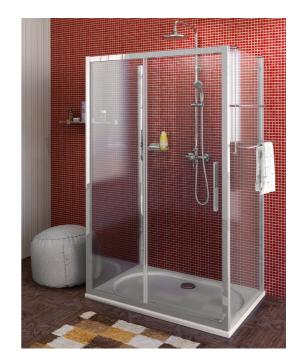

## Lucis Line screnn three sides 1100x900x900mm L/R variant

Order code: DL1115DL3415DL3415

**Basic information** 

Brand: Polysan Series: LUCIS LINE

Size

Width: 1100 mm
Height: 2000 mm
Depth: 900 mm

**Properties** 

Color profile: Chrome - Brushed aluminum Shape: 3-Side shower enclosures

Type of opening: Sliding door Opening direction: Universal Opening width: 425 mm

Glass colour: TRANSPARENT glass

Glass finish: Antidrop
Glass thickness: 8 mm
Weight / Piece: 127.02 kg
Packing: 3 Piece
Guarantee: 2 years