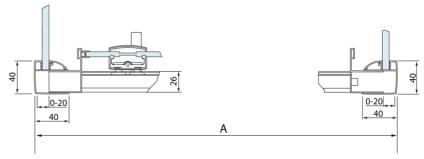

## **Technical sheet**

| Model  | Α         | С   | D    |
|--------|-----------|-----|------|
| DL1015 | 970-1010  | 375 | ~437 |
| DL1115 | 1070-1110 | 425 | ~487 |
| DL1215 | 1170-1210 | 475 | ~537 |
| DL1315 | 1270-1310 | 525 | ~587 |
| DL1415 | 1370-1410 | 575 | ~637 |

| Model  | В       |  |
|--------|---------|--|
| DL3215 | 670-690 |  |
| DL3315 | 770-790 |  |
| DL3415 | 870-890 |  |
| DL3515 | 970-990 |  |