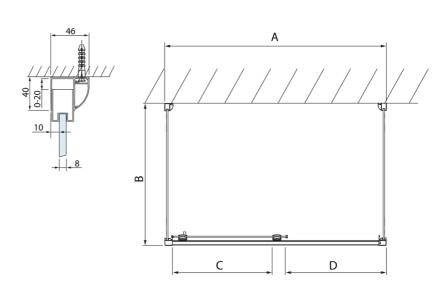

## **Technical sheet**

| Model  | Α         | С   | D    |
|--------|-----------|-----|------|
| DL1015 | 970-1010  | 375 | ~437 |
| DL1115 | 1070-1110 | 425 | ~487 |
| DL1215 | 1170-1210 | 475 | ~537 |
| DL1315 | 1270-1310 | 525 | ~587 |
| DL1415 | 1370-1410 | 575 | ~637 |

| Model  | В       |  |
|--------|---------|--|
| DL3215 | 670-690 |  |
| DL3315 | 770-790 |  |
| DL3415 | 870-890 |  |
| DL3515 | 970-990 |  |